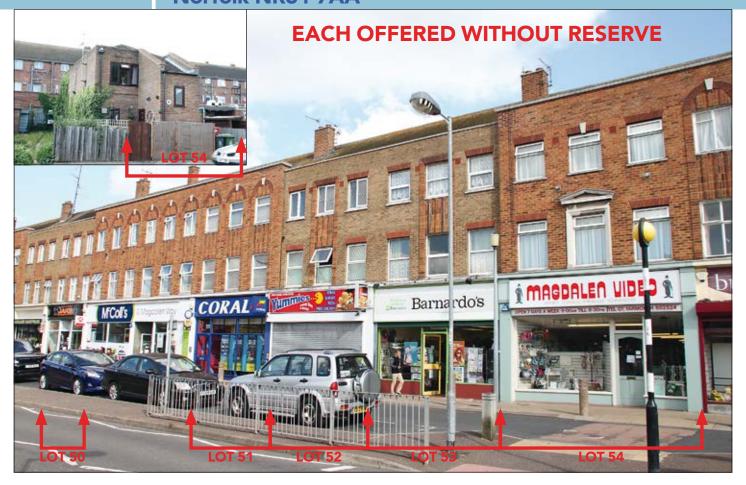

## **PROPERTIES**

**5 terraced properties** each comprising a **Ground Floor Shop** with separate rear access to a **Self-Contained Flat** on the first and second floors together with a **2 Storey House** at the rear of No. 97.

## **TENANCIES & ACCOMMODATION**

| Lot                           | Property | Accommodation                              | Lessee        | Term                                                  | Ann. Excl. Rental | Remarks |
|-------------------------------|----------|--------------------------------------------|---------------|-------------------------------------------------------|-------------------|---------|
| Lot 50<br>*Without<br>Reserve | No. 85   | Shop & Flat<br>(Not inspected)             | Individual    | 2000 years from<br>3rd November 1983                  | Peppercorn        | FRI     |
| Lot 51<br>*Without<br>Reserve | No. 91   | Shop & Flat<br>(Not inspected)             | Individual    | 2000 years from<br>3rd November 1983                  | Peppercorn        | FRI     |
| Lot 52<br>*Without<br>Reserve | No. 93   | Shop & Flat<br>(Not inspected)             | Individual    | 2000 years from<br>3rd November 1983                  | Peppercorn        | FRI     |
| Lot 53<br>*Without<br>Reserve | No. 95   | Shop & Flat<br>(Not inspected)             | 2 Individuals | 2000 years from<br>3rd November 1983                  | Peppercorn        | FRI     |
| Lot 54<br>*Without<br>Reserve | No. 97   | Shop, Flat & rear House<br>(Not inspected) | Individual    | 2000 years (less 3 days)<br>from<br>3rd November 1983 | Peppercorn        | FRI     |