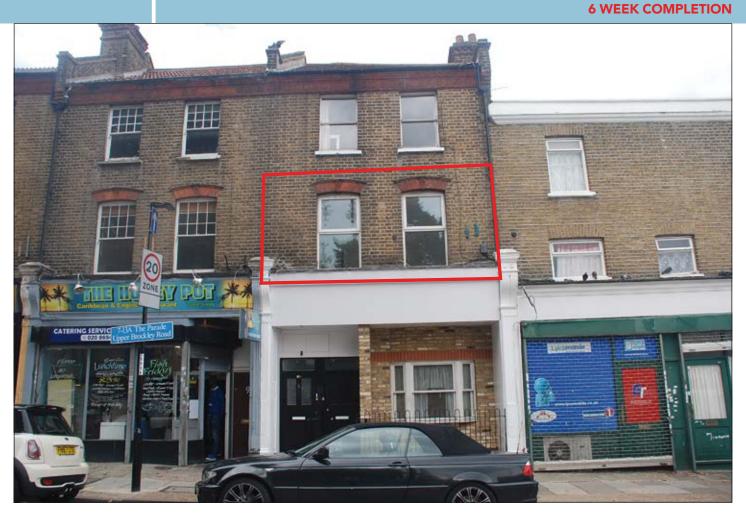

# 8a The Parade, Upper Brockley Road, Brockley, London SE4 1SX

## **SITUATION**

Located close to the junction with Lewisham Way amongst a large variety of shopping facilities including **Tesco Express, Ladbrokes, Pizza Hut Delivery** and nearby **Goldsmiths University of London**, within ½ mile of Deptford Bridge Tube Station (DLR) and New Cross Station (Overground & South Eastern Lines).

### **PROPERTY**

Comprising a **1 Bed Self-Contained Flat** located on the first floor of this period building with front access from Upper Brockley Road. **The flat has been newly refurbished** and benefits from uPVC double glazing, gas central heating and use of a **shared Roof Terrace**.