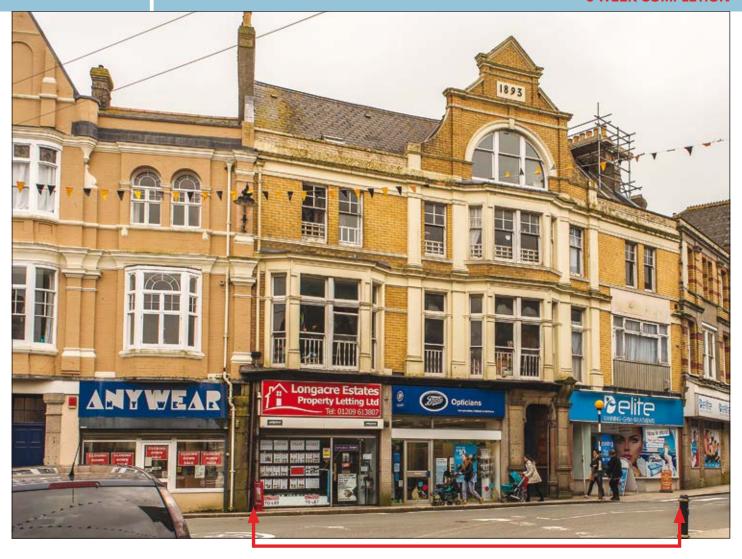

## **SITUATION**

Located at the junction with Church Street in this town centre position, amongst such multiples as **Costcutter**, **W H Smith**, **Your Move**, **Santander**, **Shoe Zone** and a **Lloyds Bank**.

#### **PROPERTY**

A mid terrace building comprising **3 Ground Floor Shops** with separate front access to a **Self-Contained Maisonette and 3 Self-Contained Flats** on the upper floors.

### **TENANCIES & ACCOMMODATION**

| Property                       | Accommodation                                             | Lessee & Trade                | Term                                          | Ann. Excl. Rental   | Remarks  |
|--------------------------------|-----------------------------------------------------------|-------------------------------|-----------------------------------------------|---------------------|----------|
| No. 22a<br>(Ground Floor Shop) | Gross Frontage 16'0" Built Depth 53'0" WC (Not Inspected) | Maria Long<br>(Letting Agent) | 5 years from<br>10th March 2014               | £6,000              | FRI      |
| Nos. 20 & 22<br>(2 Shops)      | (Not Inspected)                                           | Various                       | Each 999 years<br>from 2016                   | Peppercorn          | Each FRI |
| 1 Maisonette &<br>3 Flats      | (Not Inspected)                                           | Various                       | Each 999 years<br>from between 2004 &<br>2008 | £400<br>(£100 each) | Each FRI |
|                                |                                                           |                               | TOTAL                                         | £6,400              |          |