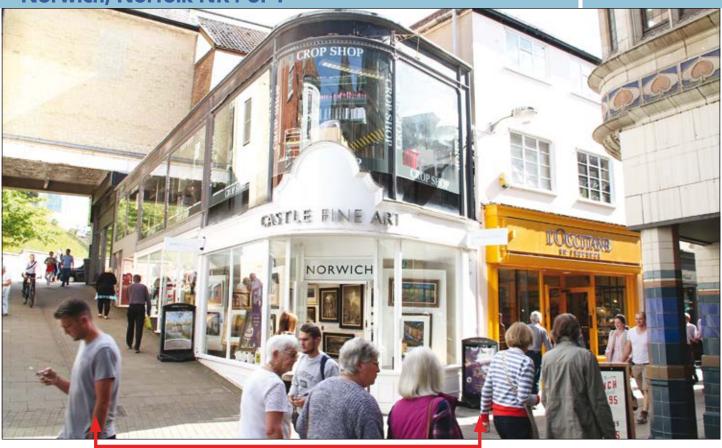

#### **SITUATION**

Located in this prime pedestrianised City centre position, with frontages facing both the Royal Arcade and the **Castle**, amongst such multiples as **Jamie's Italian**, **Bill's Restaurant**, **O2**, **Cath Kidston**, **Primark**, **Greggs**, **Tiger** and many others as well as being close to the entrance of the **Castle Mall Shopping Centre**.

### **PROPERTY**

A prominent corner building (locally listed) with substantial window frontage arranged as follows:

No. 5/6 Castle Meadow comprises a Deep Ground Floor Double Shop Unit partly running above No. 13 Back of The Inns (Castle Fine Art) with internal and separate front entrance to a **Hairdresser Training Academy** on mezzanine, first and second floor levels.

No. 13 Back of The Inns comprises a Deep Ground Floor Shop with Basement (trap door access).