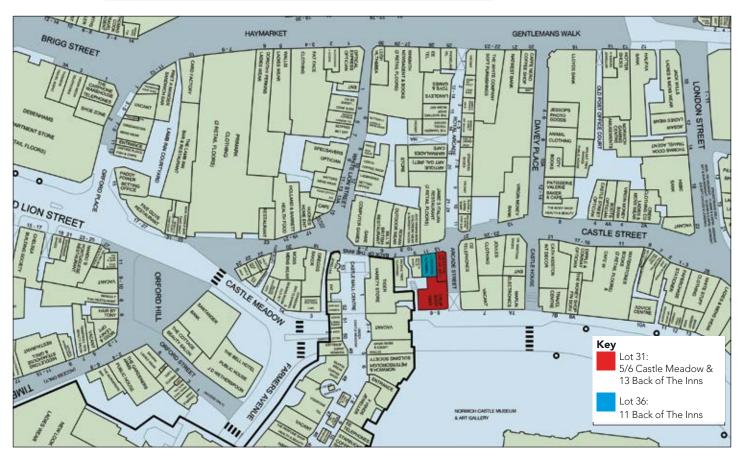

#### **SITUATION**

Located in this prime pedestrianised City centre position, with frontages facing both the Royal Arcade and the **Castle**, amongst such multiples as **Jamie's Italian**, **Bill's Restaurant**, **O2**, **Cath Kidston**, **Primark**, **Greggs**, **Tiger** and many others as well as being close to the entrance of the **Castle Mall Shopping Centre**.

Norwich is an attractive City and vibrant commercial centre which lies some 19 miles west of Great Yarmouth and 45 miles north of Ipswich and enjoys good road links via the A11 and M11.

**VAT** is applicable to this Lot

Note 2: There is a small element of flying freehold at the ground floor of 5/6 Castle Meadow.

5/6 Castle Meadow & 13 Back of The Inns, Norwich, Norfolk NR1 3PY