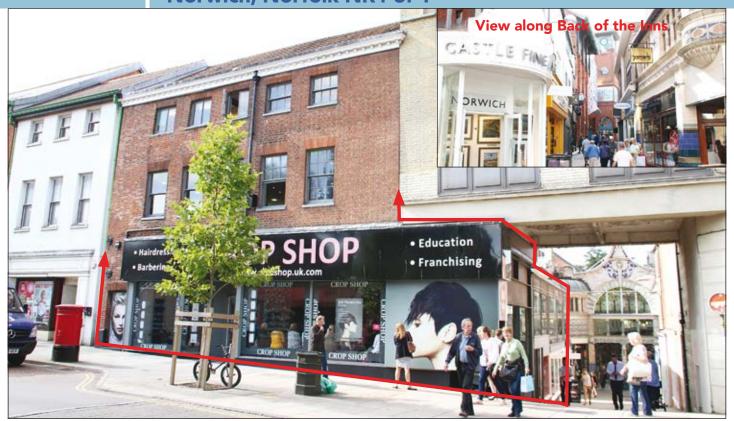

#### **SITUATION**

Located in this prime pedestrianised City centre position, with frontages facing both the Royal Arcade and the **Castle**, amongst such multiples as **Jamie's Italian**, **Bill's Restaurant**, **O2**, **Cath Kidston**, **Primark**, **Greggs**, **Tiger** and many others as well as being close to the entrance of the **Castle Mall Shopping Centre**.

### **PROPERTY**

A prominent corner building (locally listed) with substantial window frontage arranged as follows:

No. 5/6 Castle Meadow comprises a Deep Ground Floor Double Shop Unit partly running above No. 13 Back of The Inns (Castle Fine Art) with internal and separate front entrance to a **Hairdresser Training Academy** on mezzanine, first and second floor levels.

No. 13 Back of The Inns comprises a Deep Ground Floor Shop with Basement (trap door access).

Note 2: There is a small element of flying freehold at the ground floor of 5/6 Castle Meadow.

5/6 Castle Meadow & 13 Back of The Inns, Norwich, Norfolk NR1 3PY