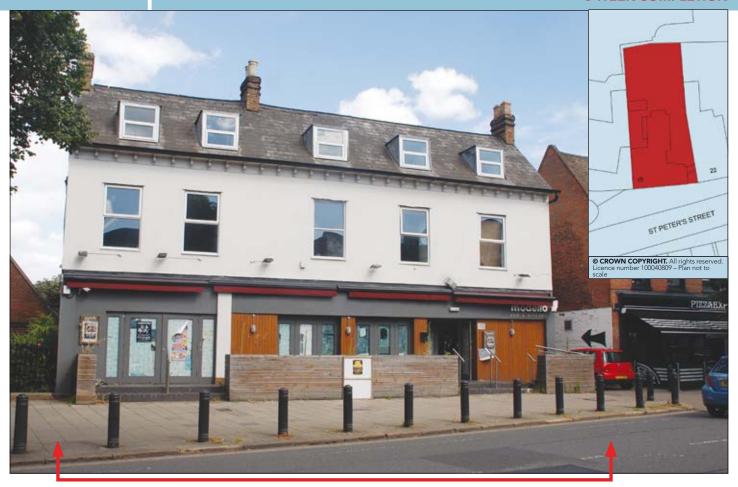

## **SITUATION**

Located in a prominent position on St Peters Street, close to its junction with The Broadway (A6). The property is adjacent to **Pizza Express** and a short distance from Harpur Shopping Centre and the town centre.

# **PROPERTY**

A substantial detached **3 storey building previously used** as a Large Restaurant/Club with internal access to a First Floor and rear external access to a **Second Floor**. In addition there is drive-in from the side of the property to a Rear Yard.