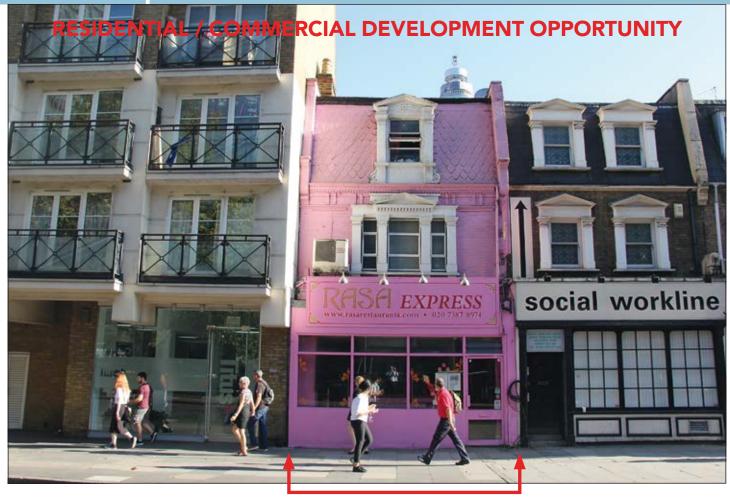

#### PROPERTY

A mid terrace building comprising a **Ground Floor Restaurant with a Basement** together with internal access to a **4 Room Flat** on the first and second floors.

## ACCOMMODATION

| Ground Floor Restaurant   |           |            |
|---------------------------|-----------|------------|
| Gross Frontage            |           | 18'0"      |
| Internal Width            |           | 12'10"     |
| widening at rear to       |           | 16'4"      |
| Resturant & Built Depth   |           | 41'3"      |
| Area                      | Approx.   | 536 sq ft  |
| Basement                  |           |            |
| Area                      | Approx.   | 626 sq ft  |
| 3 WCs                     |           |            |
| First & Second Floor Flat |           |            |
| 4 Rooms, Kitchen, Show    | /wc       |            |
| Area                      | Approx. 1 | ,095 sq ft |
|                           |           |            |

#### SITUATION

Located on this busy main thoroughfare, close to the junction with Fitzroy Street and opposite the recently developed mixed use campus of **Regents Place** and nearby such multiples as **Sainsburys, NatWest, Eat, Wasabi, Starbucks, Pret A Manger** and **Coral.** 