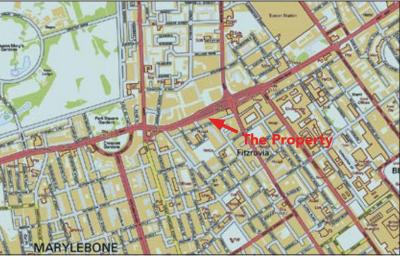

#### SITUATION

Located on this busy main thoroughfare, close to the junction with Fitzroy Street and opposite the recently developed mixed use campus of **Regents Place** and nearby such multiples as **Sainsburys, NatWest, Eat, Wasabi, Starbucks, Pret A Manger** and **Coral.** 

Regent's Park, Tottenham Court Road and UCL Hospital are all within close proximity.

The Euston Road forms part of London's Inner Ring Road (A501) providing excellent road links via A40/M40 to the west and City Road to the east. The area is also well served by public transport being very close to Warren Street Station (Northern and Victoria Lines) and Great Portland Street Station (Circle, Hammersmith & City and Metropolitan Lines), whilst Euston and King's Cross / St. Pancras Mainline Stations are less than 2 miles away.