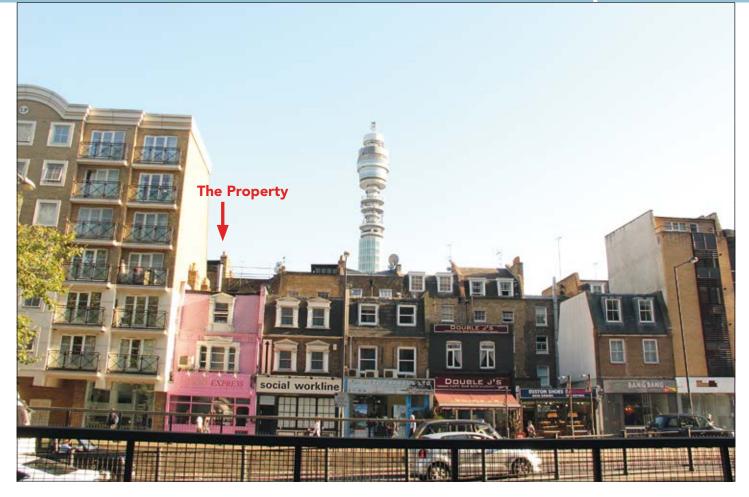

#### SITUATION

Located on this busy main thoroughfare, close to the junction with Fitzroy Street and opposite the recently developed mixed use campus of **Regents Place** and nearby such multiples as **Sainsburys, NatWest, Eat, Wasabi, Starbucks, Pret A Manger** and **Coral.** 

Regent's Park, Tottenham Court Road and UCL Hospital are all within close proximity.

The Euston Road forms part of London's Inner Ring Road (A501) providing excellent road links via A40/M40 to the west and City Road to the east. The area is also well served by public transport being very close to Warren Street Station (Northern and Victoria Lines) and Great Portland Street Station (Circle, Hammersmith & City and Metropolitan Lines), whilst Euston and King's Cross / St. Pancras Mainline Stations are less than 2 miles away.