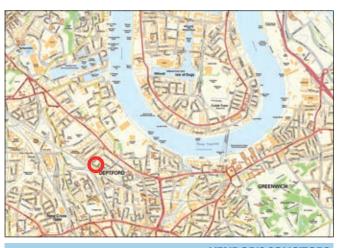

#### SITUATION

Located at the junction with Arklow Road in this residential area, less than ½ mile from Deptford Rail Station and approx. 1 mile from Deptford Bridge DLR Station. The property benefits from good road links via the A2 and is nearby the University of Greenwich.

Deptford is located between Surrey Quays and Greenwich, some 4 miles south-east of central London.