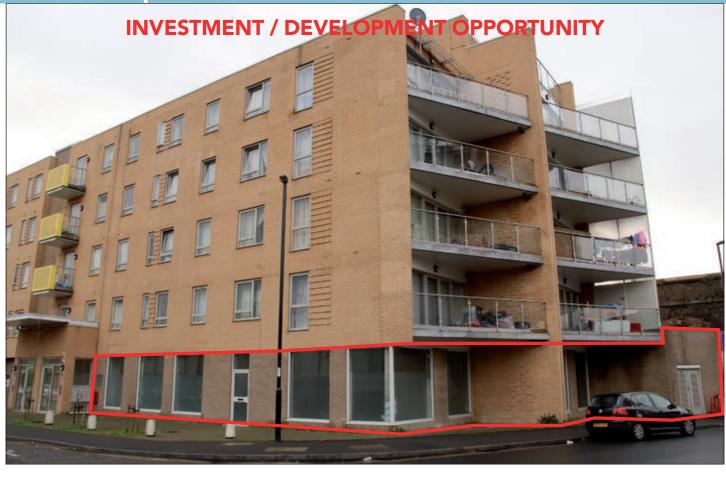

#### PROPERTY

Comprising a Large Ground Floor Commercial Unit (with A1/A2/B1 Use) in shell and core condition located within this recently developed residential block.

#### ACCOMMODATION

**Ground Floor Commercial Unit** 

Gross Frontage 58'5" Return Window Frontage 45'8" Built Depth 49'10" WC

GIA

50

Approx. 2,750 sq ft plus Bin Store

VAT is NOT payable in respect of this Lot

## Vacant Commercial Unit

The Surveyors dealing with this property are **STEVEN GROSSMAN** and **NICHOLAS LEIGH** 