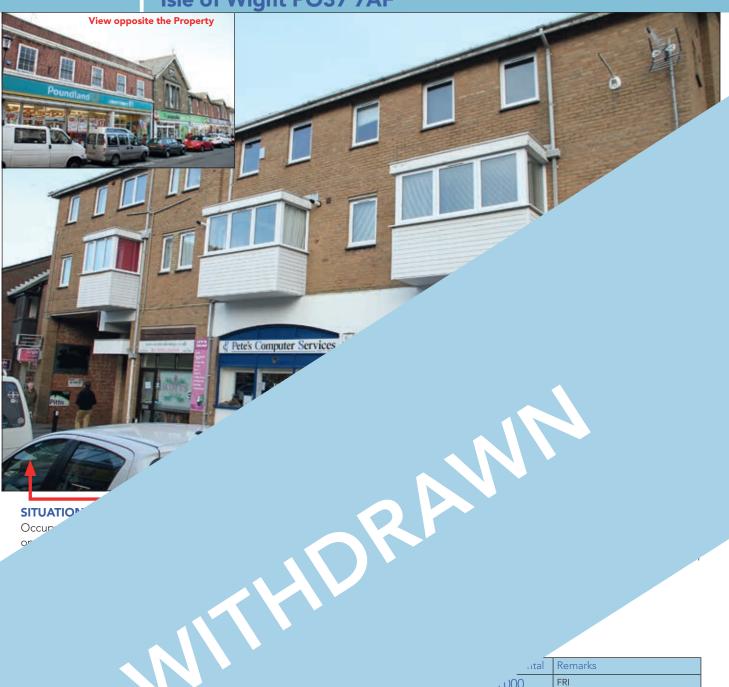

27-31 Regent Street, Shanklin, Isle of Wight PO37 7AF

Occur or

|  |                  |                                                                 | _       |                                                                  |
|--|------------------|-----------------------------------------------------------------|---------|------------------------------------------------------------------|
|  |                  |                                                                 | ıtal    | Remarks                                                          |
|  |                  |                                                                 | 000,ر   | FRI Rent Review and Tenant's Break 2018                          |
|  |                  | <sub>-</sub> J15                                                | £7,500  | FRI                                                              |
|  | .un<br>.en made) | 5 years from<br>16th May 2014                                   | £6,250  | FRI<br>Rent Review 2017<br>Tenant's Break November 2016          |
|  |                  | Each 125 years from<br>between December<br>2012 & January 2013  | £400    | FRI Rent Reviews 5 yearly to RPI                                 |
|  |                  | Each 125 years from<br>between November<br>2012 & December 2012 | £800    | FRI Rent Reviews 5 yearly (2 flats) & 10 yearly (2 flats) to RPI |
|  |                  | TOTAL                                                           | £17.950 |                                                                  |