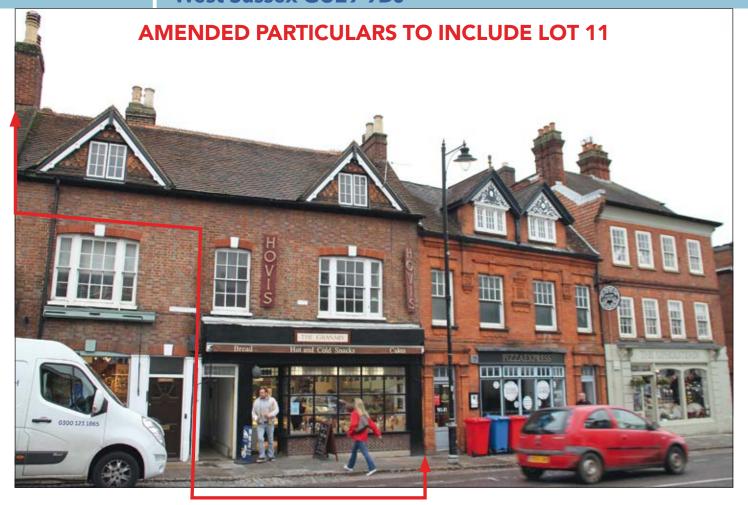

### **SITUATION**

Located in this attractive town centre position, close to the junction with Knockhundred Row being adjacent to **Pizza Express** and amongst a variety of other multiples such as **Costa Coffee**, **Boots**, **Tesco Express**, **Barclays**, **Cancer Research** and **The British Heart Foundation** all serving the surrounding residential area.

### **PROPERTY**

A mid terrace building comprising a **Ground Floor Shop** with separate side access via an alleyway to a **Self-Contained Flat** on the first and second floors.

Please note that part of the flat flies over the adjoining building to the left at second floor level.