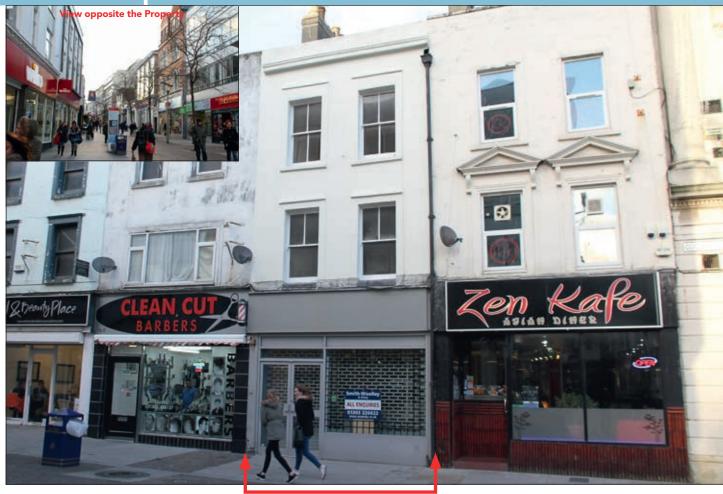

## 6 Guildhall Street, Folkestone, Kent CT20 1DZ

### SITUATION

Occupying a prominent position within the pedestrianised town centre at the junction with Sandgate Road, amongst such multiples as **Bon Marche**, **Wilko**, **99p Stores**, **H Samuel**, **Waterstones**, **HSBC**, **Boots**, **Clarkes**, **Ladbrokes**, **Clinton Cards** and many others.

### PROPERTY

A mid terrace property comprising a **Ground Floor Shop** with A3 consent plus Lower Ground Floor Storage, and internal access to **Ancillary Accommodation** at first, second & third floor levels.