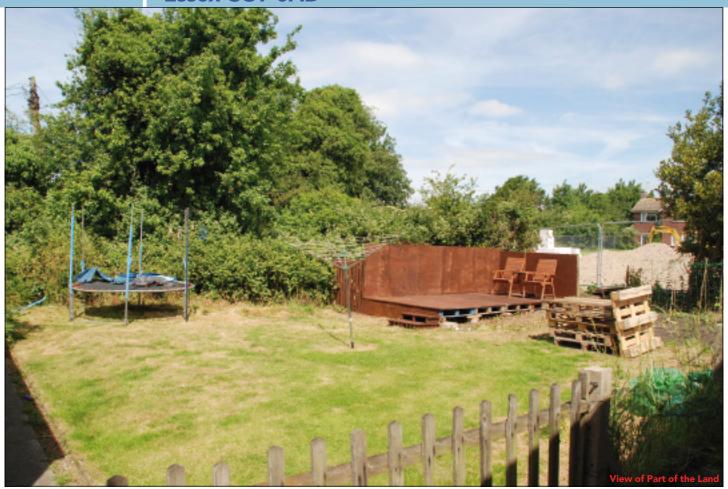

## **PROPERTY**

An Irregular Shaped Site of Approximately 3,470 sq ft accessed via Richard Avenue.

VAT is NOT payable in respect of this Lot

## Vacant Land

The Surveyors dealing with this property are

**MATTHEW BERGER and NICHOLAS LEIGH** 

FOR LEGAL DOCUMENTS, PLEASE REFER TO PAGE 4 OF THIS CATALOGUE The successful Buyer will be liable to pay the Auctioneers an administration fee of £500 (including VAT) upon exchange of contracts