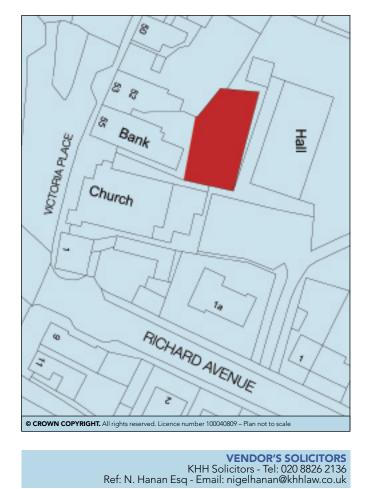

## **SITUATION**

Located to the rear of the NatWest Bank and a Boots close to the junction with New Street and Richard Avenue in the heart of the town centre.

Brightlingsea is an attractive coastal town located approximately 10 miles south of Colchester, 25 miles from Ipswich and 70 miles north-east of London.

## **PROPERTY**

An Irregular Shaped Site of Approximately 3,470 sq ft accessed via Richard Avenue.

VAT is NOT payable in respect of this Lot

## FREEHOLD offered with FULL VACANT POSSESSION

Note: Consent has been obtained on the adjoining land for residential development.