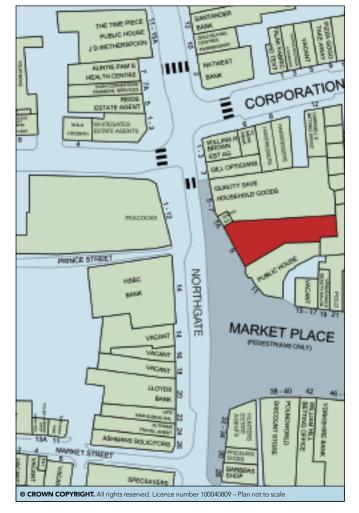

### **SITUATION**

Occupying a prominent trading position within the town centre, directly opposite an **HSBC** and **Peacocks** with nearby multiples as **Pound World**, **William Hill**, **Lloyds Bank**, **Specsavers**, **NatWest**, **Santander**, **Thomson** and others. Dewsbury lies approximately 9 miles south-west of Leeds City Centre and 9 ½ miles from Bradford Town Centre and benefits from good road links via the A638 to the M1 (Junction 40) and A653 to the M62 (Junction 28).

## 9 Market Place, Dewsbury, West Yorkshire WF13 1AE

**VENDOR'S SOLICITORS**Attwells Solicitors LLP – Tel: 020 7722 9898
Ref: D. Bullock Esq – Email: david.bullock@attwells.com