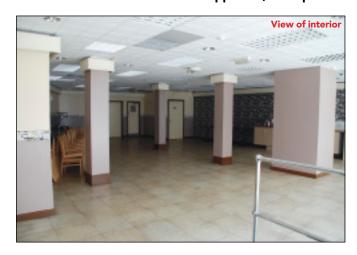

#### **PROPERTY**

A mid terrace building comprising a **Large Ground Floor Double Restaurant** with internal and separate front access to **Ancillary Accommodation** on the first floor.

VAT is payable in respect of this Lot

### **ACCOMMODATION**

| Ground Floor Restaurant |         |             |
|-------------------------|---------|-------------|
| Gross Frontage          |         | 43'10"      |
| Internal Width          |         | 36'4"       |
| narrowing at rear to    |         | 22'1"       |
| Restaurant Depth        |         | 51'4"       |
| Built Depth             |         | 74'5"       |
| Restaurant Area         | Approx. | 1,452 sq ft |
| Store Area              | Approx. | 283 sq ft   |
| 2 WCs                   |         |             |
| First Floor             |         |             |
| Store/Kitchen Area      | Approx. | 832 sq ft   |
|                         |         |             |