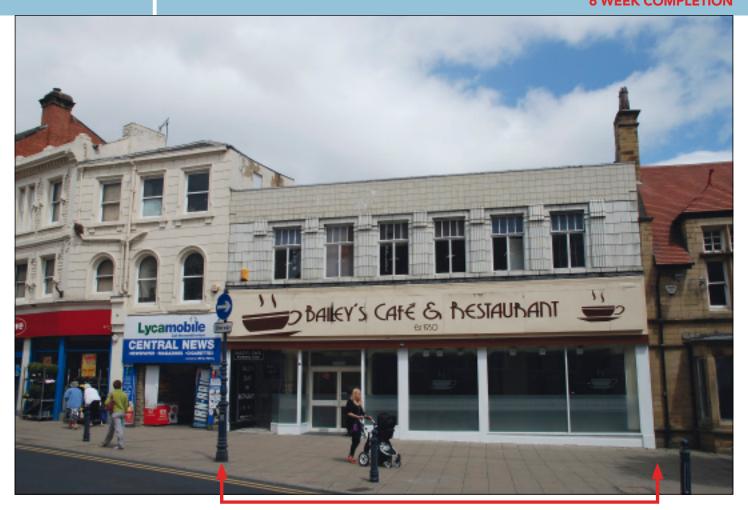

### **SITUATION**

Occupying a prominent trading position within the town centre, directly opposite an **HSBC** and **Peacocks** with nearby multiples as **Pound World**, **William Hill**, **Lloyds Bank**, **Specsavers**, **NatWest**, **Santander**, **Thomson** and others. Dewsbury lies approximately 9 miles south-west of Leeds City Centre and 9 ½ miles from Bradford Town Centre and benefits from good road links via the A638 to the M1 (Junction 40) and A653 to the M62 (Junction 28).

#### **PROPERTY**

A mid terrace building comprising a **Large Ground Floor Double Restaurant** with internal and separate front access to **Ancillary Accommodation** on the first floor.

VAT is payable in respect of this Lot