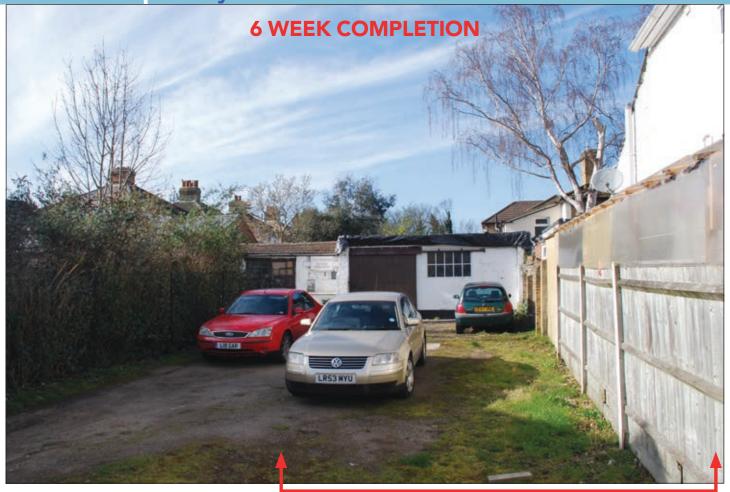

### **PROPERTY**

A Rectangular Site upon which currently stands a Single Storey Workshop.

#### **ACCOMMODATION**

Approx 2,400 sq ft Site Area

VAT is NOT payable in respect of this Lot

## FREEHOLD offered with VACANT POSSESSION (see Note 1)

Note 1: The Site is currently occupied under an informal Agreement and the tenants may consider remaining in occupation.

Note 2: The adjoining site at 16 Mill Lane is being offered in our catalogue as Lot 16.