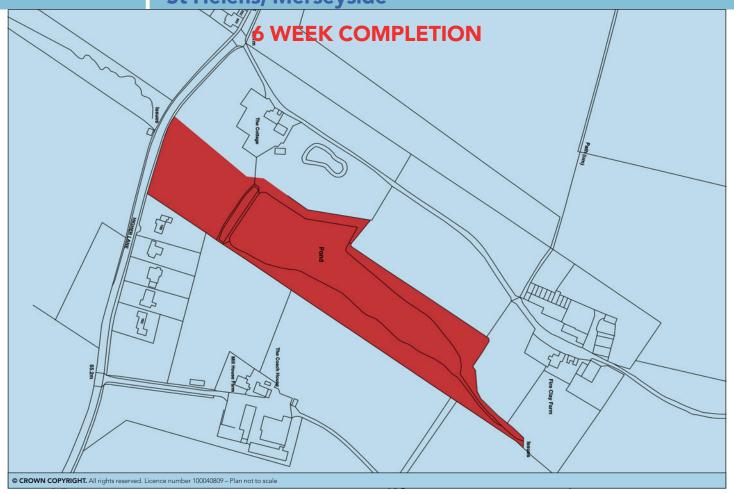

#### **SITUATION**

Located on the northern side of Higher Lane, near to the junction with Mill Lane, on the outskirts of the village of Rainford, approximately 4 miles to the north of St Helens.

## **PROPERTY**

Comprising a Reservoir and surrounding Land totalling approximately 6.15 acres

VAT is NOT payable in respect of this Lot