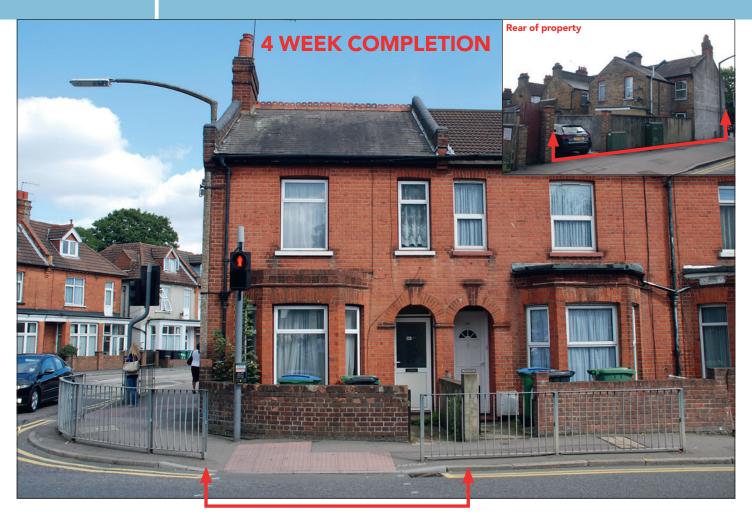

#### **SITUATION**

Located at the junction with Marlborough Road being just a few minutes walk to the multiple shopping facilities in the Town Centre. In addition, the property lies approximately 1 mile from Watford Underground Station (Metropolitan Line), Watford High Street Station (Main Line) and Watford Junction Station (Main Line).

### **PROPERTY**

Comprising an end of terrace Unmodernised 3 Bedroom House with double glazed windows, gas central heating (not tested) and a rear garden/yard together with a Parking **Space** to the rear of the property accessed from Marlborough Road.