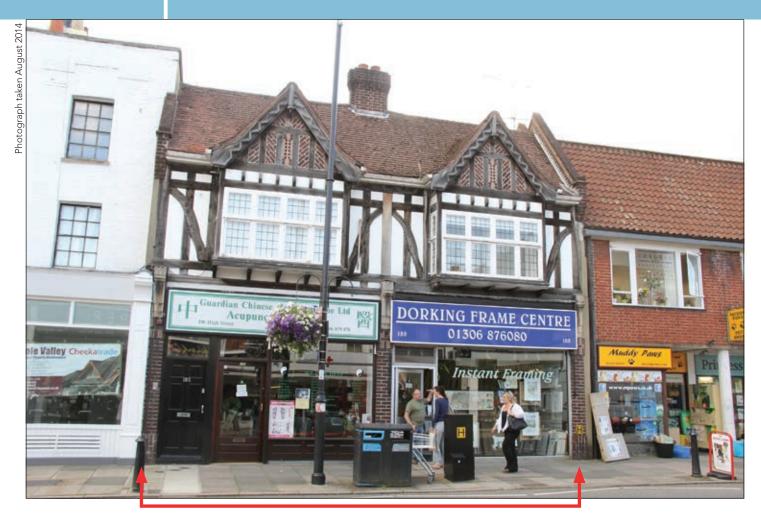

## **PROPERTY**

An attractive mid terraced building comprising **2 Ground Floor Shops** with a separate front entrance to **2 Self-Contained Flats** on the first floor.

VAT is NOT payable in respect of this Lot

## **TENANCIES & ACCOMMODATION**

| Property                 | Accommodation                                                                   |                          | Lessee & Trade                                                           | Term                                                               | Ann. Excl. Rental       | Remarks                                                                  |
|--------------------------|---------------------------------------------------------------------------------|--------------------------|--------------------------------------------------------------------------|--------------------------------------------------------------------|-------------------------|--------------------------------------------------------------------------|
| No. 188<br>(Shop)        | Internal Width<br>Shop Depth<br>WC                                              | 14'9"<br>50'11"          | Peter James Weller<br>(Picture Framers)                                  | 15 years from<br>20th April 2008<br>(in occupation<br>since 1998)  | £16,100                 | Rent Review 2018 Note: The Tenant did not operate his 2013 Break Option. |
| No. 190<br>(Shop)        | Internal Width widening to Shop Depth including 3 Treatment Rooms, Kitchen & WC | 11'5"<br>15'4"<br>50'11" | Medforce (Dorking)<br>Ltd<br>(Chinese Herbalist<br>and Treatment Clinic) | 15 years from<br>20th August 2004<br>(in occupation<br>since 1999) | £13,000                 | FRI                                                                      |
| First Floor<br>(2 Flats) | 2 Flats – Not inspected                                                         |                          | Various                                                                  | Each 125 years from<br>29th September 2013                         | £200<br>(£100 per flat) | Each FRI Rent rises by £200 every 25 years                               |
|                          |                                                                                 |                          |                                                                          | TOTAL                                                              | £29,300                 |                                                                          |