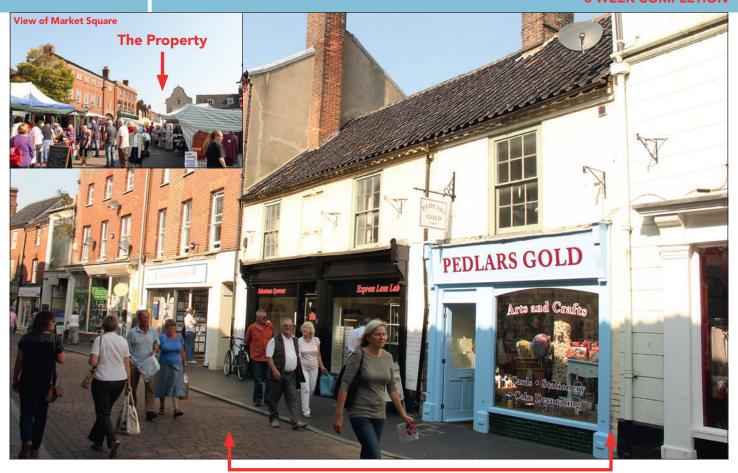

#### **SITUATION**

Occupying a prominent trading position directly opposite a large **Hughes Electrical Store**, close to **Superdrug**, **Lloyds Bank**, **Holland & Barrett** and **HSBC** as well as a host of established local traders, only a short distance from the junction with Market Place in the heart of this attractive market town.

#### **PROPERTY**

An attractive terraced building comprising **2 Ground Floor Shops (including one Double Unit)** with separate rear access to a **Self-Contained Flat** at first floor level.

VAT is payable in respect of this Lot

### **TENANCIES & ACCOMMODATION**

| Property                                  | Accommodation                    |                                   | Lessee & Trade                                                                                                                                                                                                                                 | Term                                                         | Ann. Excl. Rental | Remarks                                                              |
|-------------------------------------------|----------------------------------|-----------------------------------|------------------------------------------------------------------------------------------------------------------------------------------------------------------------------------------------------------------------------------------------|--------------------------------------------------------------|-------------------|----------------------------------------------------------------------|
| No.15/17<br>(Ground Floor<br>Double Shop) | Internal Width 2<br>Shop Depth 2 | 26'2"<br>24'11"<br>20'3"<br>47'5" | S. Cutler t/a Fakenham Eyewear<br>(Opticians)                                                                                                                                                                                                  | 15 years from June 2014 (Renewal of a previous 9 year lease) | £10,000           | FRI Rent Reviews 5 yearly Visit: www.fakenhameyewear.com             |
| No.19<br>(Ground<br>Floor Shop)           | Internal Width 1                 | 12'2"<br>11'4"<br>61'5"           | Pedlars Gold (East Anglia) Ltd (with<br>Directors Guarantor)<br>(Gifts, Cards, Kitchenware,<br>Bakeware, Stationary<br>& Crafts – having 2 branches)<br>(Incorporated 15th December 2000<br>and have traded in Fakenham for<br>circa 14 years) | 6 years from<br>20th August 2014                             | £8,000            | FRI Rent Review and Tenant's Break 2017 Visit: www.pedlarsgold.co.uk |
| Nos. 15/17/19<br>(First Floor<br>Flat)    | Not Inspected                    |                                   | Individual                                                                                                                                                                                                                                     | 999 years<br>from 2006                                       | Peppercorn        | FRI                                                                  |
|                                           |                                  |                                   |                                                                                                                                                                                                                                                | TOTAL                                                        | £18,000           |                                                                      |