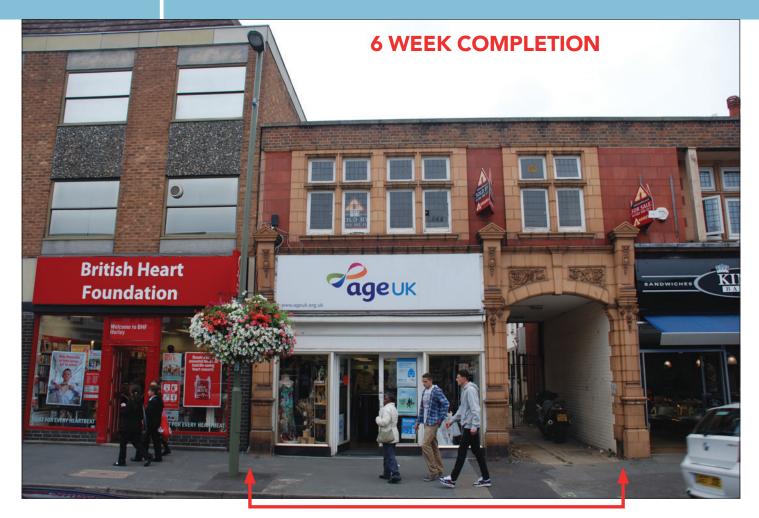

#### **SITUATION**

Located in the busy High Street of this popular town amongst such multiple traders as **Lloyds Bank**, **British Heart Foundation**, **Morrisons**, **M and Co**, **Subway**, **Boots**, **Coral** and many others.

## **PROPERTY**

A terraced property comprising a **Ground Floor Shop** with separate rear access to a **Self-Contained Flat** above.

### **TENANCIES & ACCOMMODATION**

| Property          | Accommodation                                                                               | Lessee & Trade                                     | Term                                | Ann. Excl. Rental | Remarks                                                  |
|-------------------|---------------------------------------------------------------------------------------------|----------------------------------------------------|-------------------------------------|-------------------|----------------------------------------------------------|
| Ground Floor Shop | Gross Frontage 16'3"<br>Internal Width 15'0"<br>Shop Depth 38'2"<br>Built Depth 85'2"<br>WC | Age UK<br>(Charity having<br>over 450<br>branches) | 15 years from<br>23rd April 2010    | £16,000           | FRI<br>Rent Reviews 2015 and 2020<br>Tenant's Break 2020 |
| First Floor Flat  | Not Inspected                                                                               | Individual                                         | 125 years from<br>31st January 2014 | Peppercorn        | FRI                                                      |
|                   |                                                                                             |                                                    | TOTAL                               | £16,000           |                                                          |