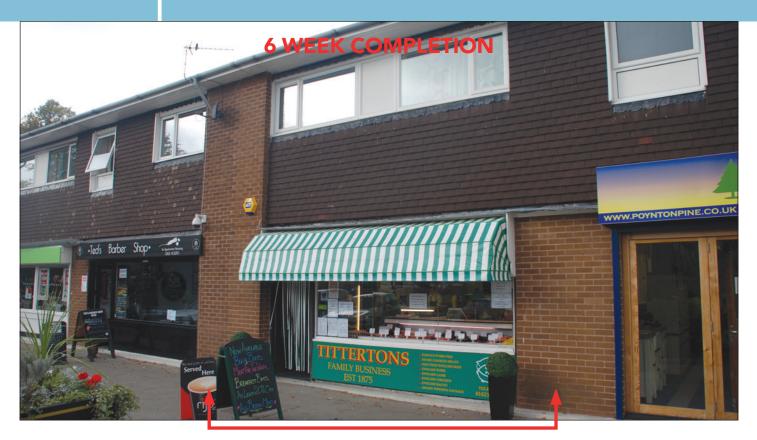

#### PROPERTY

Forming part of an established neighbourhood parade comprising a **Ground Floor Shop** with separate rear access via a communal balcony and staircase to a **Self-Contained Flat** on the first floor.

#### **TENANT PROFILE**

42

The property has been occupied as a butcher for over 25 years. The tenant also owns Titterton Butchers in Stockport and the family have been butchers since 1875. (Visit – www.tittertonsgoodfood.co.uk)