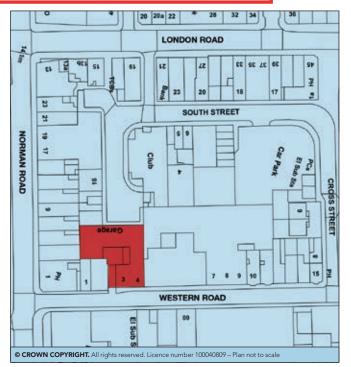

#### SITUATION

Located close to the junction with Norman Road (A2102) in the town centre, nearby various local traders and close to an **HSBC, Betfred**, **Londis** and a **Premier Convenience Store**. St. Leonards-on-Sea is next to Hastings and is a popular Seaside resort lying on the main A259 and enjoying easy access to the A21 some 13 miles east of Eastbourne.

#### PROPERTY

A substantial building comprising: 1 Ground Floor Shop with Basement 7 Self-Contained Flats 4 Garages accessed via a front gated entrance First Floor Club/Studio 1 Rear Car Workshop (accessed via South Street).