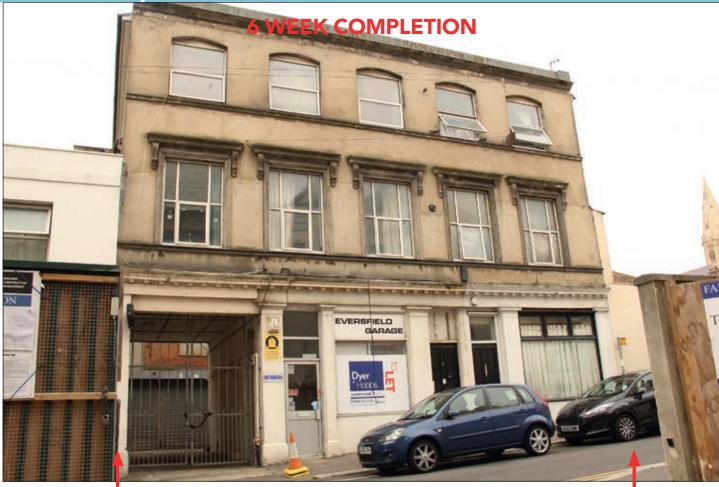

# LOT 29

3–4 Western Road, St Leonards-on-Sea, East Sussex TN37 6DG

#### PROPERTY

A substantial building comprising: 1 Ground Floor Shop with Basement 7 Self-Contained Flats 4 Garages accessed via a front gated entrance First Floor Club/Studio 1 Rear Car Workshop (accessed via South Street).