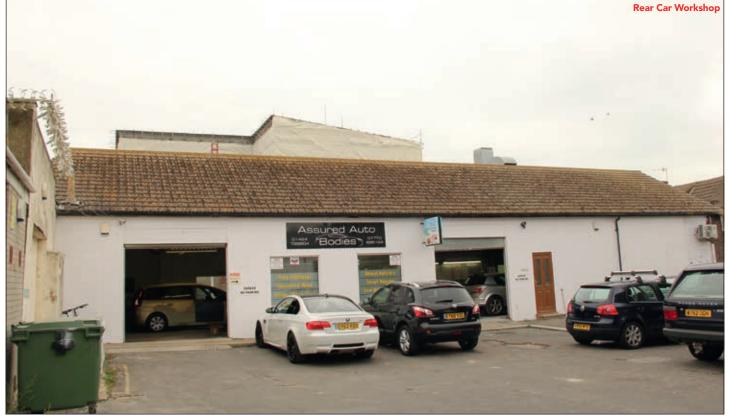

#### PROPERTY

A substantial building comprising: 1 Ground Floor Shop with Basement 7 Self-Contained Flats 4 Garages accessed via a front gated entrance First Floor Club/Studio 1 Rear Car Workshop (accessed via South Street).

#### **TENANCIES & ACCOMMODATION**

| Property                                                | Accommodation                                                                                                                      | Lessee & Trade                                                                                       | Term                                 | Ann. Excl. Rental                                    | Remarks             |
|---------------------------------------------------------|------------------------------------------------------------------------------------------------------------------------------------|------------------------------------------------------------------------------------------------------|--------------------------------------|------------------------------------------------------|---------------------|
| Ground Floor<br>Shop and<br>Basement<br>(No. 3)         | Ground Floor Shop   Gross Frontage 12'1"   Internal Width 11'11"   Shop & Built Depth 25'10"   WC Basement   Area Approx 605 sq ft | VACANT<br>(Benefiting from Planning Permission for conversion to Residential – Refer to Auctioneers) |                                      |                                                      |                     |
| Ground Floor<br>Flat<br>(No. 4)                         | Not inspected – 2 Rooms,<br>Kitchen, Bathroom/WC                                                                                   | Individual                                                                                           | 6 months from<br>24th October 2011   | £4,680                                               | AST<br>Holding Over |
| First Floor Flat                                        | Not inspected – 2 Rooms,<br>Kitchen, Bathroom/WC                                                                                   | Individual                                                                                           | 6 months from<br>30th August 2011    | £5,980                                               | AST<br>Holding Over |
| First Floor Flat                                        | Not inspected – 2 Rooms,<br>Kitchen, Bathroom/WC                                                                                   | Individual                                                                                           | 6 months from<br>11th August 2008    | £4,680                                               | AST<br>Holding Over |
| First Floor Flat                                        | Not inspected – 2 Rooms,<br>Kitchen, Bathroom/WC                                                                                   | Individual                                                                                           | 6 months from<br>15th April 2013     | £4,680                                               | AST<br>Holding Over |
| First Floor Flat                                        | Not inspected – 3 Rooms,<br>Kitchen, Bathroom/WC                                                                                   | Individual                                                                                           | 6 months from<br>31st October 2011   | £4,680                                               | AST<br>Holding Over |
| Second Floor<br>Flat                                    | Not inspected – 2 Rooms,<br>Kitchen, Bathroom/WC                                                                                   | Individual                                                                                           | 6 months from<br>20th August 2012    | £4,940                                               | AST<br>Holding Over |
| Second Floor<br>Flat                                    | Not inspected – 3 Rooms,<br>Kitchen, Bathroom/WC                                                                                   | Individual                                                                                           | 6 months from<br>22nd September 2014 | £5,200                                               | AST                 |
| Ground Floor<br>Garage                                  | Not Inspected                                                                                                                      | D. Turner                                                                                            | 1 year from<br>15th May 2012         | £1,560                                               | Holding Over        |
| Ground Floor<br>Garage                                  | Not Inspected                                                                                                                      | S. Erends                                                                                            | 3 years from<br>2nd May 2012         | £3,380                                               |                     |
| Ground Floor<br>Garage                                  | Not Inspected                                                                                                                      | VACANT                                                                                               |                                      |                                                      |                     |
| Ground Floor<br>Garage                                  | Not Inspected                                                                                                                      | S. Rogers                                                                                            | 2 years from<br>12th February 2013   | £1,280                                               |                     |
| First Floor Club/<br>Studio Unit                        | Area Approx. 1,800 sq ft                                                                                                           | VACANT                                                                                               |                                      |                                                      |                     |
| Rear Car<br>Workshop<br>(Accessed from<br>South Street) | Area Approx. 2,040 sq ft<br>WC                                                                                                     | G. Poole<br>(Assured Autobodies)                                                                     | 3 years from<br>6th September 2011   | £9,120                                               | Holding Over        |
|                                                         |                                                                                                                                    |                                                                                                      | TOTAL                                | £50,180 Plus Vacant<br>Shop, Garage &<br>Club/Studio |                     |