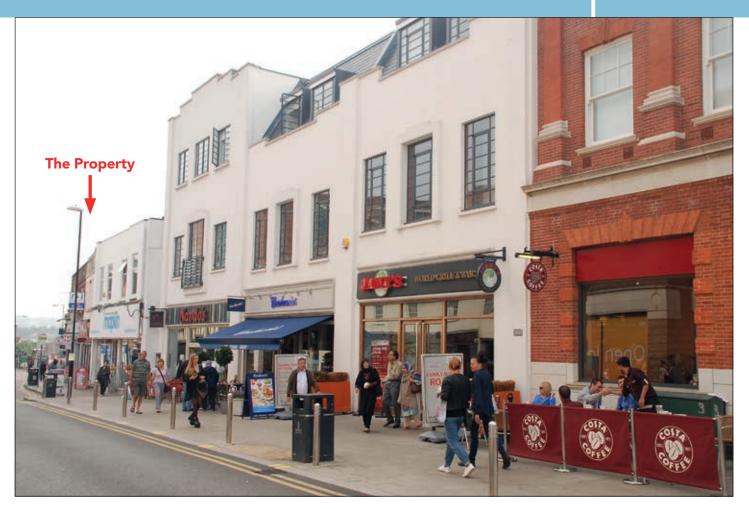

### SITUATION

Occupying a prominent trading position on the High Street, adjacent to a Maplin, opposite Pizza Express and amongst multiples such as Boots, Toni & Guy, Nando's, The Money Shop, Costa Coffee and many more being opposite the Intu Shopping Centre.

#### PROPERTY

A mid terraced building comprising a Ground Floor Shop with separate front access to Ancillary Storage at first floor level. In addition, the property benefits from a small rear yard and outbuilding.