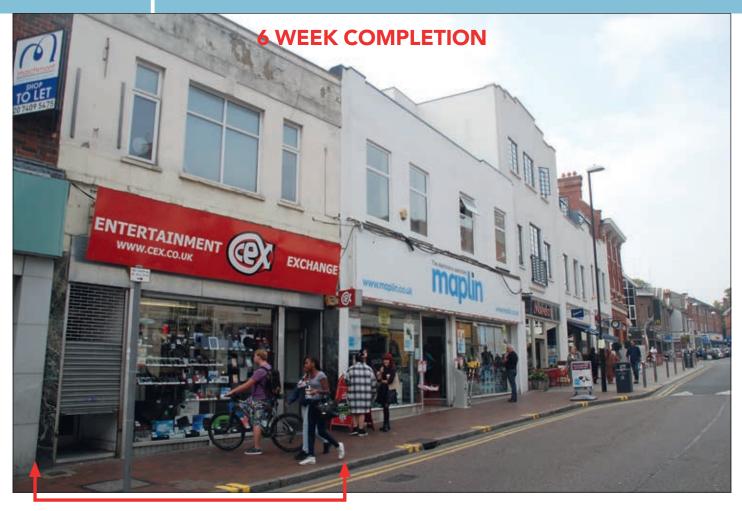

### SITUATION

Occupying a prominent trading position on the High Street, adjacent to a Maplin, opposite Pizza Express and amongst multiples such as Boots, Toni & Guy, Nando's, The Money Shop, Costa Coffee and many more being opposite the Intu Shopping Centre.

#### PROPERTY

A mid terraced building comprising a Ground Floor Shop with separate front access to Ancillary Storage at first floor level. In addition, the property benefits from a small rear yard and outbuilding.