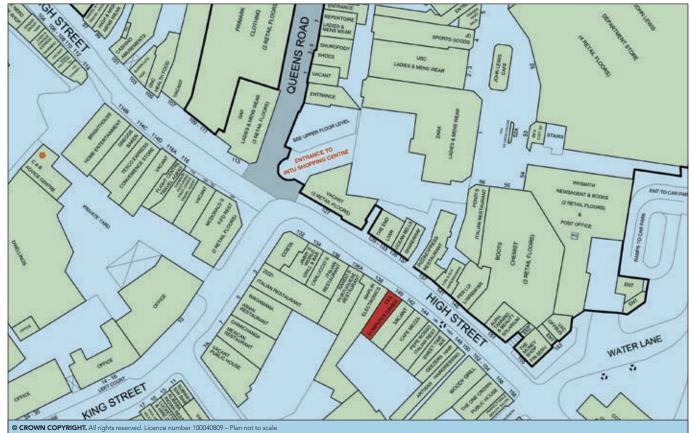

### SITUATION

Occupying a prominent trading position on the High Street, adjacent to a Maplin, opposite Pizza Express and amongst multiples such as Boots, Toni & Guy, Nando's, The Money Shop, Costa Coffee and many more being opposite the Intu Shopping Centre.