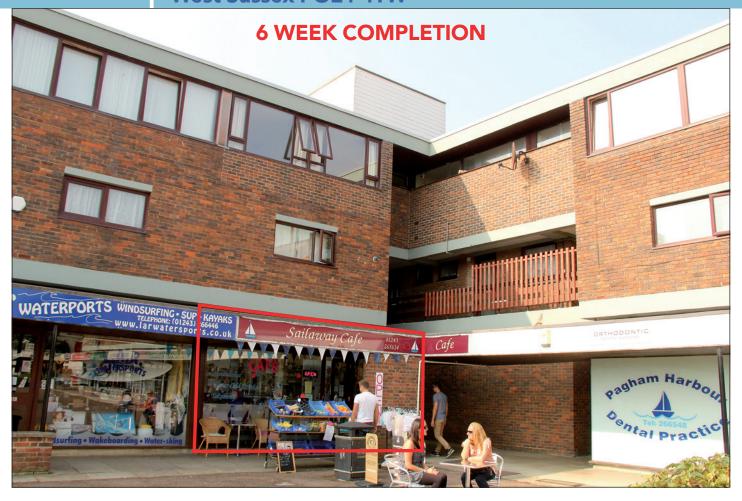

#### **PROPERTY**

Forming part of a parade comprising a **Ground Floor Café**. In addition, there is use of a rear service road for unloading.

# **Ground Floor Café**

Gross Frontage 16'4"
Internal Width 15'5"
Shop Depth 24'4"
Built Depth 34'8"
WC

VAT is NOT payable in respect of this Lot