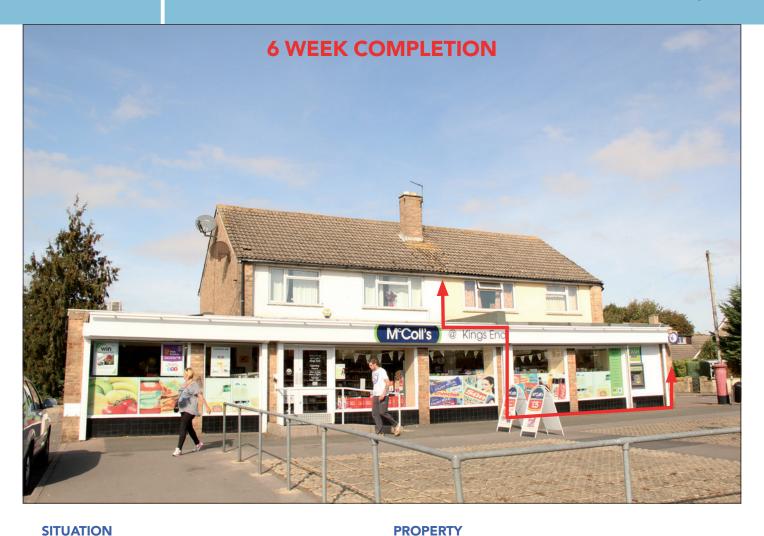

#### **SITUATION**

Located at the junction with Kingsclere Road, serving this expanding residential community only a few minutes walk from the well known Bicester Outlet Village.

Bicester is an affluent town located 15 miles north of Oxford, home to the established Bicester Village Retail Park, with excellent transport links via the A41 and M40 Motorway.

# **TENANCIES & ACCOMMODATION**

A semi detached property comprising a **Ground Floor Shop** (See Note) with separate rear access to a Self Contained Flat above. The property includes a Lock-Up Garage together with the Entire Forecourt and Service Road (Plan available from Auctioneers).

### **FREEHOLD**

| Property                       | Accommodation                                                                               |       | Lessee & Trade                                                                                                                                                                         | Term                              | Ann. Excl. Rental | Remarks                                                                                                                           |
|--------------------------------|---------------------------------------------------------------------------------------------|-------|----------------------------------------------------------------------------------------------------------------------------------------------------------------------------------------|-----------------------------------|-------------------|-----------------------------------------------------------------------------------------------------------------------------------|
| Ground Floor<br>Shop           | Gross Frontage<br>Net Frontage<br>Shop Depth<br>Built Depth<br>Rear Store Area Approx<br>WC | 53'5" | Forbuoys Ltd t/a McColl's (Convenience Store) (Ultimate holding company Martin McColl Retail Group Ltd which is the UK's leading neighbourhood retailing group with over 1,250 stores) | 15 years from<br>20th August 2004 | £8,000            | PRI Note: The Tenant also occupies the adjoining unit which interconnects with No. 58, but this is not included with the Freehold |
| First Floor Flat<br>and Garage | Not inspected                                                                               |       | Sanctuary Housing Group                                                                                                                                                                | 125 years from<br>15th March 2004 | £1                | FRI                                                                                                                               |
|                                |                                                                                             |       |                                                                                                                                                                                        | TOTAL                             | £8,001            |                                                                                                                                   |