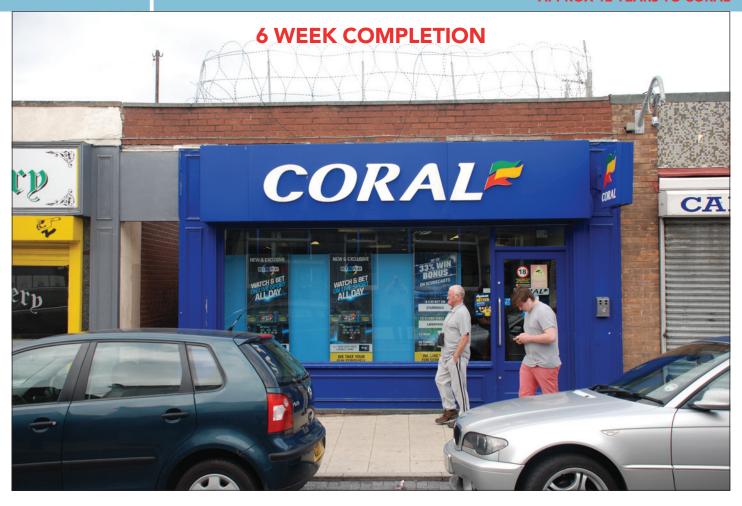

### **SITUATION**

Occupying a busy trading position only yards from Oakengates Shopping Precinct being amongst such multiples as Subway, Greggs, Barclays Bank and HSBC and being just under ¼ mile from Oakengates Train Station. Telford lies approximately 30 miles north-west of Birmingham with excellent road communications via the M54 (Junctions 5 & 6).

## **PROPERTY**

Comprising a single storey Ground Floor Shop.

# **Ground Floor Shop**

19'2" Gross Frontage 33'1" Internal Width **Built Depth** 83'0" (max) Sales Area Approx 1,600 sq ft 2 WCs

VAT is NOT payable in respect of this Lot

**FREEHOLD** 

### **TENANCY**

The entire property is let on a full repairing and insuring lease to Coral Estates Ltd (having approx. 1,600 branches) for a term of 20 years from 9th August 2006 at a current rent of £22,500 per annum exclusive.