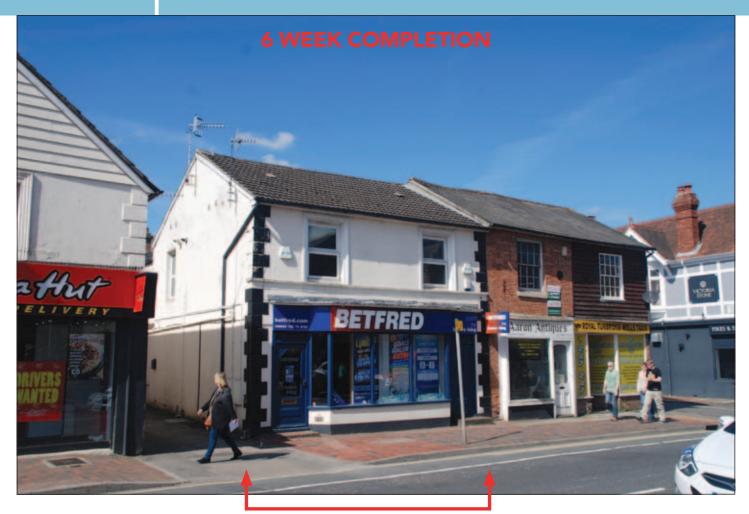

## **SITUATION**

Occupying a prominent trading position, adjacent to a **Pizza Hut,** opposite a **Sainsbury's Local,** near a **BP/M & S Petrol Station** and a recently opened **Tesco Express** as well as being amongst a variety of specialist retailers and restaurants all serving the surrounding residential area.

## **PROPERTY**

A corner building comprising a **Ground Floor Shop** with separate side access to **Residential Accommodation** on the first floor.

VAT is NOT payable in respect of this Lot

**FREEHOLD** 