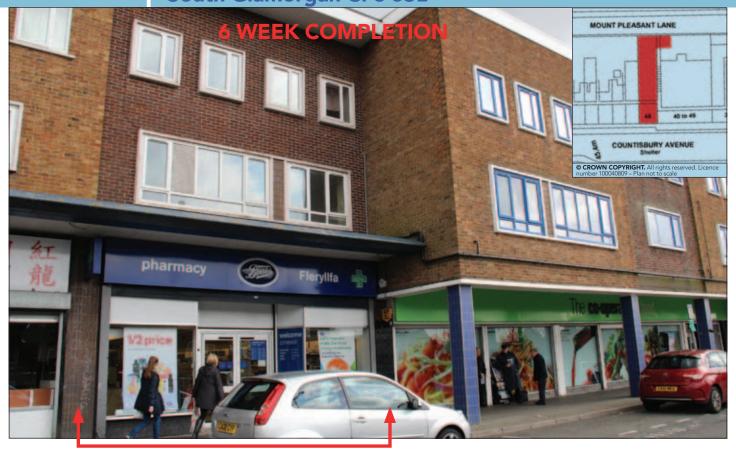

#### **SITUATION**

Located in this well established parade, adjacent to a **Co-operative Supermarket** and amongst a number of other multiple retailers including **Greggs, William Hill, Iceland, Betfred, Tesco Express** and a **Co-op Pharmacy,** all serving the surrounding residential population.

### **PROPERTY**

A mid terrace building comprising a **Deep Ground Floor Shop** with separate rear access to **2 Self-Contained Flats** on the first and second floors. In addition, the property benefits from front lay-by parking and rear access to Mount Pleasant Lane for loading.

#### No. 48 - Ground Floor Shop

Gross Frontage 25'6" Shop Depth 45'6" Built Depth 115'0"

Sales Area Approx 1,075 sq ft

Rear Store (Not inspected)

#### First & Second Floor

No. 48a – Flat (Not inspected) No. 48b – Flat (Not inspected)

\* Not inspected by Barnett Ross. Areas & measurements supplied by Vendor.