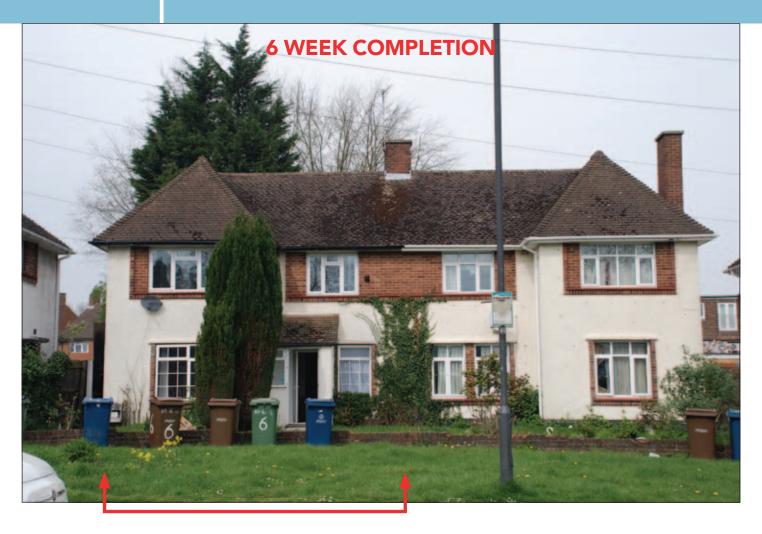

### 6/6a Kipling Place, Stanmore, Middlesex HA7 3NG

#### SITUATION

In this popular residential area facing a Public Green just off Uxbridge Road and close to the roundabout junction with Clamp Hill.

Stanmore is a prosperous residential suburb of North London located between Edgware and Hatch End enjoying excellent road links to the A41 and M1(J4) approximately 10 miles from central London.

#### PROPERTY

A semi-detached building comprising **2 Self Contained Flats** with rear vehicular access through double gates to a private parking area.