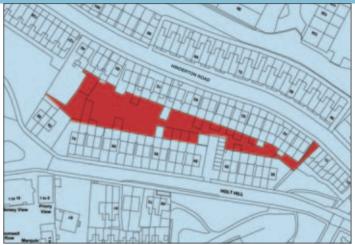

#### **SITUATION & PROPERTY**

A triangular strip of land running behind various houses in Holt Hill and Hinderton Road ideally suitable for carving up into small plot sizes which can be sold to the houses that back on it - several home owners have already done so. Birkenhead sits on the Wirral Peninsula enjoying easy access to the M53 which joins the M56 at Junction 15, only 2 miles from Liverpool City Centre via the Mersey Tunnel.