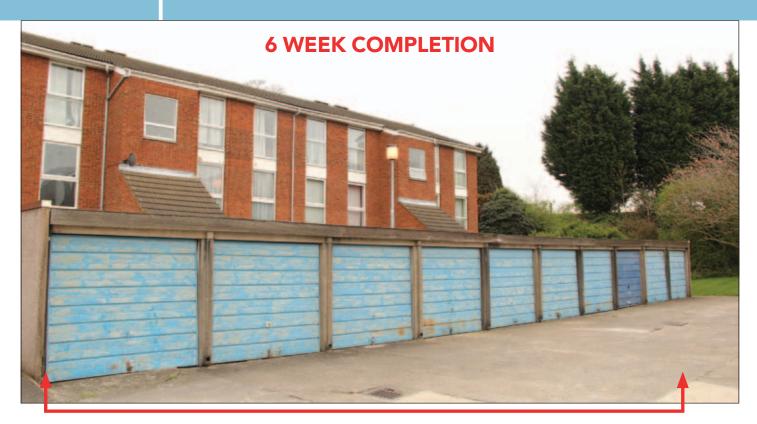

# **PROPERTY**

Comprising a block of 10 Adjoining Lock-up Garages.

**VAT** is **NOT** payable in respect of this Lot

### **TENANCIES & ACCOMMODATION**

| Property                                | Lessee      | Term      | Ann. Excl. Rental | Remarks   |
|-----------------------------------------|-------------|-----------|-------------------|-----------|
| Garage 1                                | Individual  | Monthly   | £474              |           |
| Garages 2, 4, 5, 6, 7, 9<br>(6 Garages) | Individuals | Quarterly | £1,800            | Each £300 |
| Garage 3                                | Individual  | Monthly   | £300              |           |
| Garage 10                               | Individual  | Quarterly | £474              |           |
| Garage 8                                | VACANT      |           |                   |           |