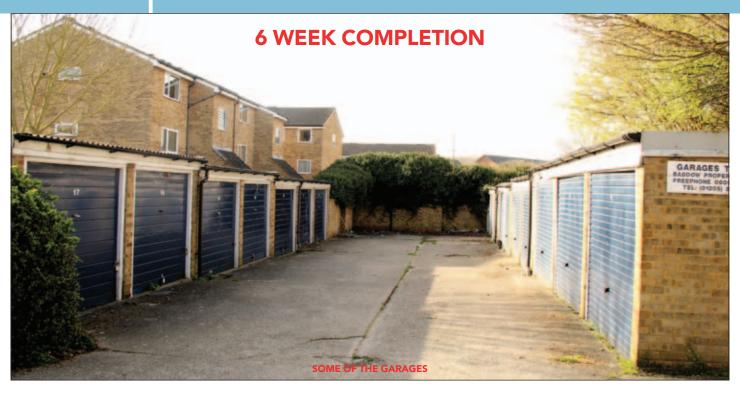

#### PROPERTY

Comprising a total of **30 Lock-up Garages** arranged in a number of blocks.

#### **TENANCIES & ACCOMMODATION**

| Property                                                                | Lessee      | Term      | Ann. Excl. Rental                | Remarks   |
|-------------------------------------------------------------------------|-------------|-----------|----------------------------------|-----------|
| Garages 1-5, 7-14, 15-19, 22, 24,<br>25, 27, 34, 37, 44<br>(25 Garages) | Individuals | Quarterly | £13,500                          | £540 each |
| Garages 20 and 51 (2 Garages)                                           | Individuals | Monthly   | £1,080                           | £540 each |
| Garages 6, 21 and 36<br>(3 Garages)                                     | VACANT      |           |                                  |           |
|                                                                         | ·           | TOTAL     | £14,580<br>plus 3 Vacant Garages |           |