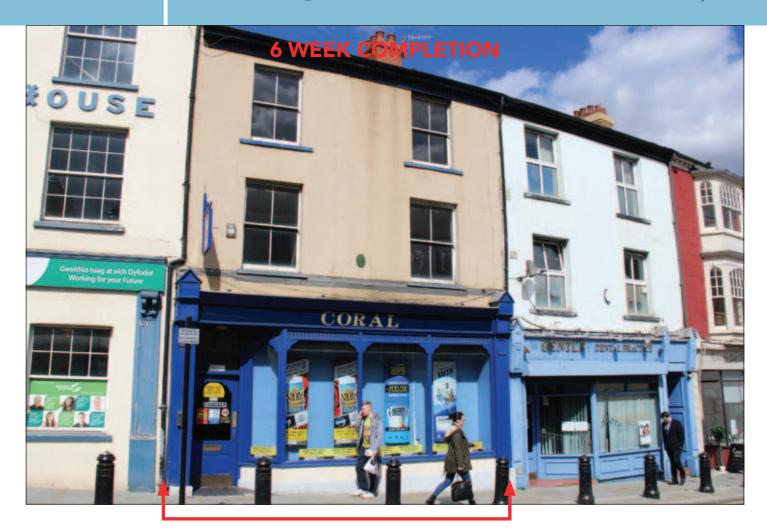

# **PROPERTY**

A mid terrace building comprising a **Ground Floor Shop** with trap door access to **Basement Storage** and **Ancillary Space** on the first and second floors. (Access to the upper parts is currently gained via a ceiling hatch).

#### **TENANCY**

The entire property is let on a full repairing and insuring lease to **Coral Estates Ltd (having approx. 1,600 branches)** for a term of 25 years from 25th March 1991 at a current rent of **£13,000 per annum** exclusive.