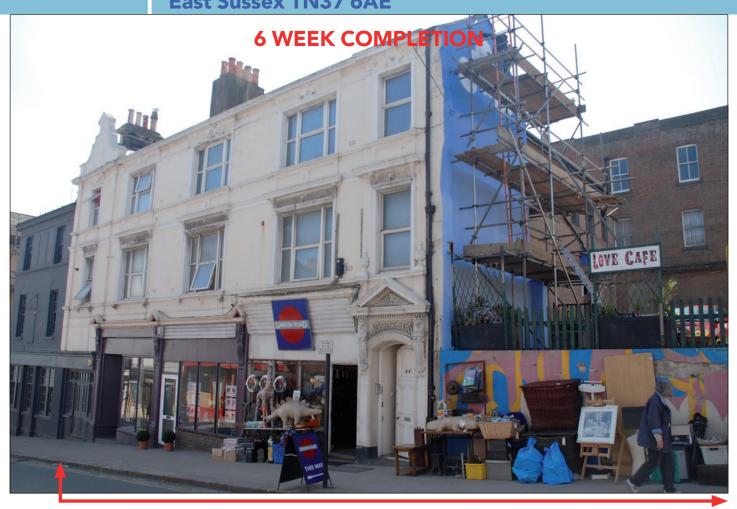

## SITUATION

Occupying a prominent position in the town centre close to the junction with Grand Parade and the Seafront amongst such multiple traders as **HSBC**, **Betfred** and a **Post Office**. St. Leonards-on-Sea is next to Hastings and is a popular seaside resort lying on the main A259 and enjoying easy access to the A21 some 13 miles east of Eastbourne.

## PROPERTY

A substantial corner property arranged to provide **2 Ground Floor Shops**, a **Warehouse** currently trading as a café and separate front access to **4 Self-Contained Flats** on two upper floors.

#### **TENANCIES & ACCOMMODATION**

| Property                                                             | Accommodation                                                   | Lessee & Trade                            | Term                                | Ann. Excl. Rental | Remarks             |
|----------------------------------------------------------------------|-----------------------------------------------------------------|-------------------------------------------|-------------------------------------|-------------------|---------------------|
| Nos. 4–6<br>London Road<br>(Ground Floor<br>Shop)                    | Internal Width 27'8"<br>Built Depth 17'2"                       | J. Clements and L. Sly<br>(Estate Agents) | 3 years from<br>14th February 2014  | £4,500            |                     |
| No. 8<br>London Road<br>(Ground Floor<br>Shop)                       | Internal Width 19'5"<br>Built Depth 17'2"                       | J. Nicolao<br>(Gifts)                     | 3 years from<br>1st September 2012  | £7,800            |                     |
| No. 28<br>Norman Road<br>(Ground Floor<br>Warehouse<br>and Car Park) | Not inspected                                                   | The Love Studio Ltd<br>(Café)             | 10 years from<br>27th July 2009     | £6,999.96         |                     |
| Flat 1                                                               | Not inspected – Believed to be<br>3 Rooms, Kitchen, Bathroom/WC | Individual                                | 6 months from<br>24th March 2014    | £6,240            | AST                 |
| Flat 2                                                               | Not inspected – Believed to be<br>2 Rooms, Kitchen, Bathroom/WC | Individual                                | 6 months from<br>18th March 2014    | £5,720            | AST                 |
| Flat 3                                                               | Not inspected – Believed to be<br>3 Rooms, Kitchen, Bathroom/WC | Individual                                | 6 months from<br>18th February 2013 | £4,940            | AST<br>Holding Over |
| Flat 4                                                               | Not inspected – Believed to be<br>3 Rooms, Kitchen, Bathroom/WC | Individual                                | 6 months from<br>22nd April 2013    | £6,600            | AST<br>Holding Over |
|                                                                      |                                                                 |                                           | TOTAL                               | £42,799.96        |                     |