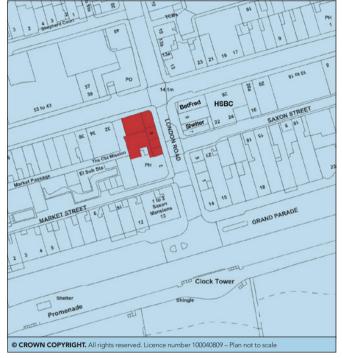

## SITUATION

Occupying a prominent position in the town centre close to the junction with Grand Parade and the Seafront amongst such multiple traders as **HSBC**, **Betfred** and a **Post Office**. St. Leonards-on-Sea is next to Hastings and is a popular seaside resort lying on the main A259 and enjoying easy access to the A21 some 13 miles east of Eastbourne.

## PROPERTY

A substantial corner property arranged to provide **2 Ground Floor Shops**, a **Warehouse** currently trading as a café and separate front access to **4 Self-Contained Flats** on two upper floors.