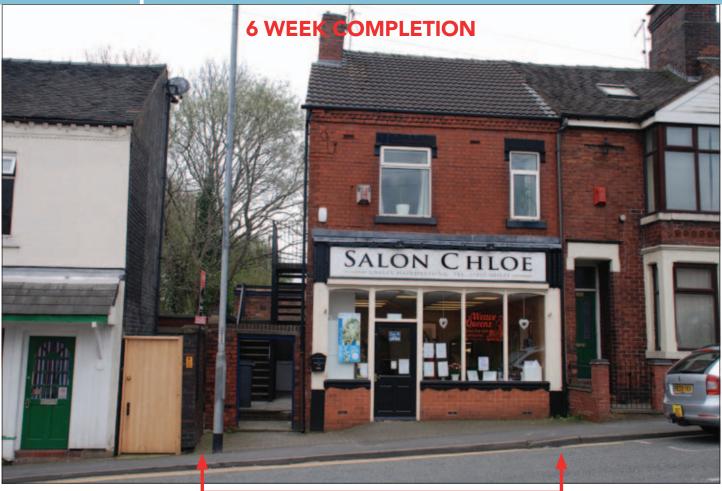

### 102 Ford Green Road, Smallthorne, Stoke-on-Trent, Staffordshire ST6 1NX

#### SITUATION

Occupying a prominent trading position on this busy main road location serving the surrounding residential community. Smallthorne lies approximately 5 miles north of Stoke-on-Trent, 2 miles north-east of Newcastle-under-Lyme and benefits from excellent road access via A52, A53 and M6 (Junction 16).

#### PROPERTY

Comprising a **Ground Floor Shop** with separate side access to **2 Self-Contained Flats** at ground and first floor levels.