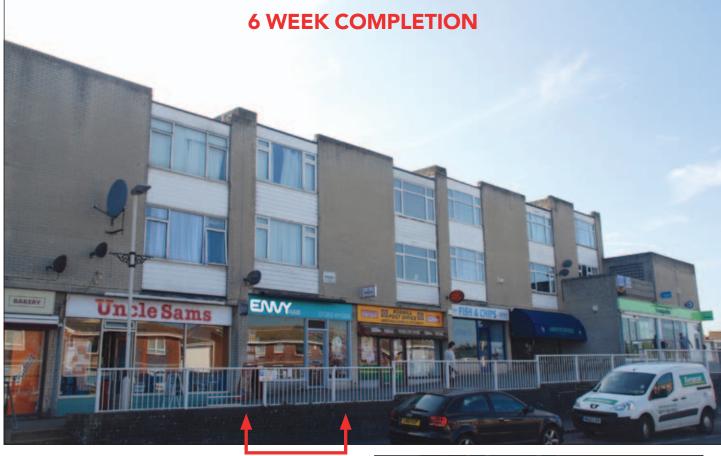

## SITUATION

Located within this established shopping parade which includes a **Co-Operative Food** and **Betfred** and close to the junction with Rodmill Drive and being only 2 miles north of the Town Centre.

### PROPERTY

Forming part of a parade comprising a **Ground Floor Shop** benefitting from parking at the front and side with a separate rear entrance to a **Self-Contained Flat** on the first and second floors. In addition, the property includes a **Garage** and benefits from a rear service road for unloading.

### **TENANCIES & ACCOMMODATION**

| Property                      | Accommodation                                                                                                | Lessee & Trade                | Term                                | Ann. Excl. Rental | Remarks                                                                                        |
|-------------------------------|--------------------------------------------------------------------------------------------------------------|-------------------------------|-------------------------------------|-------------------|------------------------------------------------------------------------------------------------|
| Ground Floor<br>Shop & Garage | Ground Floor Shop   Gross Frontage 18'10"   Internal Width 17'2"   Shop & Built Depth 38'2"   WC Plus Garage | Miss C. Hill<br>(Hairdresser) | 20 years from<br>10th December 2002 | £7,000            | FRI<br>Rent Review 2017<br>Note: The shop has traded<br>as a hairdressers for over<br>20 years |
| First & Second<br>Floor Flat  | Not Inspected                                                                                                | Individual                    | 125 years<br>from completion        | Peppercorn        | FRI                                                                                            |
|                               |                                                                                                              |                               | TOTAL                               | £7,000            |                                                                                                |