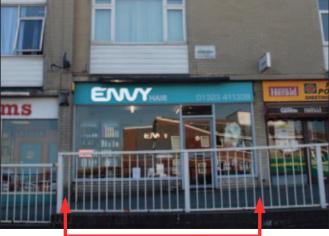

### PROPERTY

Forming part of a parade comprising a **Ground Floor Shop** benefitting from parking at the front and side with a separate rear entrance to a **Self-Contained Flat** on the first and second floors. In addition, the property includes a **Garage** and benefits from a rear service road for unloading.

### **TENANCIES & ACCOMMODATION**

| Property                      | Accommodation                                                                                                | Lessee & Trade                | Term                                | Ann. Excl. Rental | Remarks                                                                                        |
|-------------------------------|--------------------------------------------------------------------------------------------------------------|-------------------------------|-------------------------------------|-------------------|------------------------------------------------------------------------------------------------|
| Ground Floor<br>Shop & Garage | Ground Floor Shop   Gross Frontage 18'10"   Internal Width 17'2"   Shop & Built Depth 38'2"   WC Plus Garage | Miss C. Hill<br>(Hairdresser) | 20 years from<br>10th December 2002 | £7,000            | FRI<br>Rent Review 2017<br>Note: The shop has traded<br>as a hairdressers for over<br>20 years |
| First & Second<br>Floor Flat  | Not Inspected                                                                                                | Individual                    | 125 years<br>from completion        | Peppercorn        | FRI                                                                                            |
|                               |                                                                                                              |                               | TOTAL                               | £7,000            |                                                                                                |