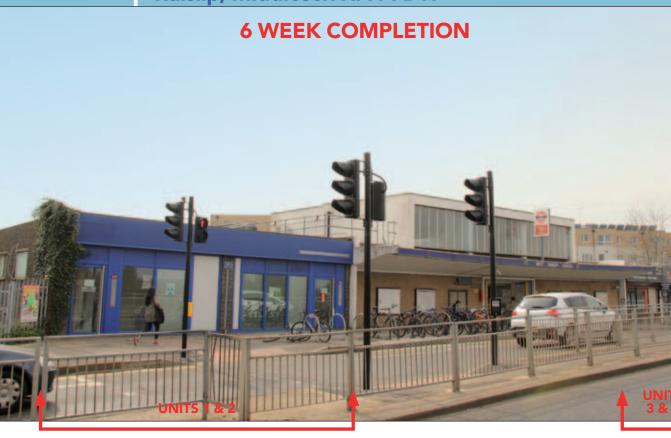

#### PROPERTY

Units 1 & 2 comprise **2 Ground Floor intercommunicating Shops** with A2 use formerly occupied as a Metropolitan Police Satellite Office but could easily be converted back into 2 units.

The units are partitioned internally and have suspended ceilings, perimeter trunking/cabling and cool comfort air conditioning.

Units 3 & 4 comprise 2 Ground Floor Shops.

## **TENANCIES & ACCOMMODATION**

| Property    | Accommodation                                                                                                                 | Lessee & Trade                                | Term                                                  | Ann. Excl. Rental             | Remarks                                                                          |
|-------------|-------------------------------------------------------------------------------------------------------------------------------|-----------------------------------------------|-------------------------------------------------------|-------------------------------|----------------------------------------------------------------------------------|
| Units 1 & 2 | Ground Floor 2 ShopsGross Frontage37'1"Internal Width36'7"Shop Depth42'4"Area Approx1,550 sq.ftincluding Shower Room & 2 WC's | VACANT                                        |                                                       |                               | Previously let at £23,000 p.a.                                                   |
| Units 3 & 4 | Ground Floor 2 Shops<br>(Not Inspected)                                                                                       | Various<br>(Take-away &<br>Convenience Store) | Each 99 years less 10 days<br>from 25th December 1960 | £3,000                        | Each FRI. Each £1,500 p.a.<br>Rent Reviews 2023 & 2044<br>similar to head-lease. |
|             |                                                                                                                               |                                               | TOTAL                                                 | £3,000 plus<br>2 Vacant Shops |                                                                                  |