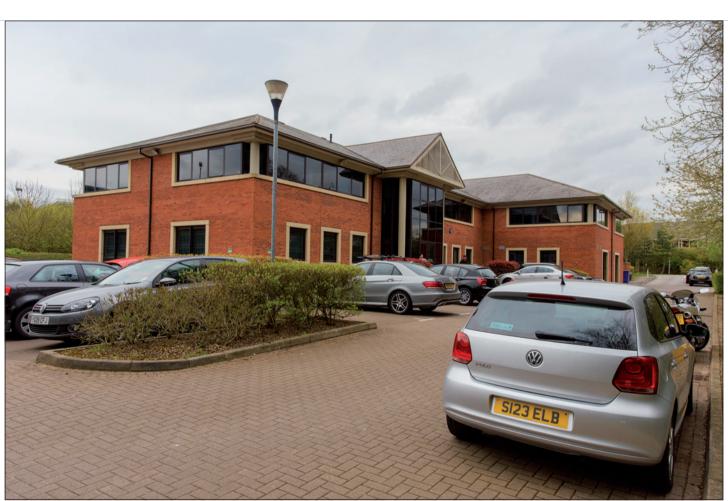

# **PROPERTY**

A modern, well-specified two-storey **Detached Office Building** with open plan accommodation benefitting from a car park with **approx. 73 car parking spaces**.

In 2013 the tenant undertook an extensive internal and external refurbishment programme costing circa £500,000.