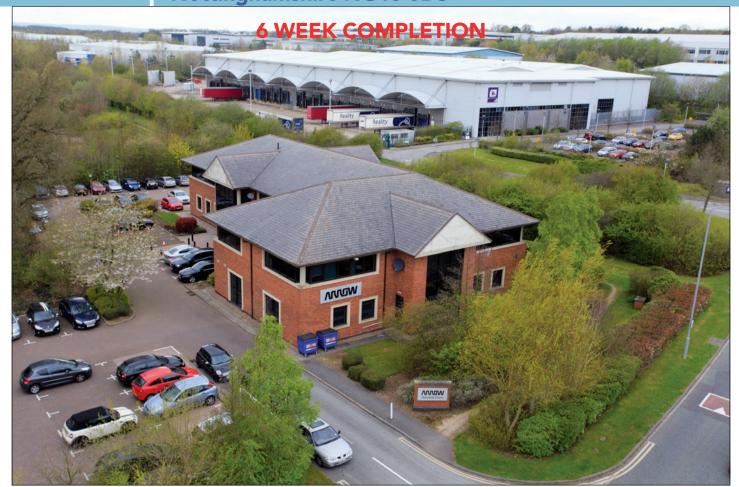

### **SITUATION**

The property is situated in Sherwood Park being a popular industrial location and regarded as one of the Midlands prime Business Parks and benefits from good road links via the M1 (Junction 27) just under ¼ mile away.

# **PROPERTY**

A modern, well-specified two-storey **Detached Office Building** with open plan accommodation benefitting from a car park with **approx. 73 car parking spaces**.

In 2013 the tenant undertook an extensive internal and external refurbishment programme costing circa £500,000.