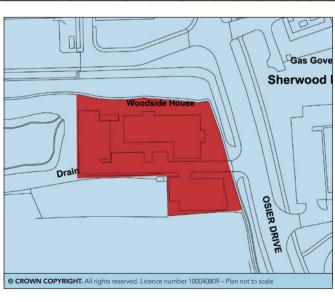

### **SITUATION**

The property is situated in Sherwood Park being a popular industrial location and regarded as one of the Midlands prime Business Parks and benefits from good road links via the M1 (Junction 27) just under ¼ mile away.

# **ACCOMMODATION\***

Ground Floor Offices

NIA Approx 6,140 sq ft
2 WCs

First Floor Offices

NIA Approx 6,155 sq ft 2 WCs

Approx

12,295 sq ft

\*Areas provided by Vendor