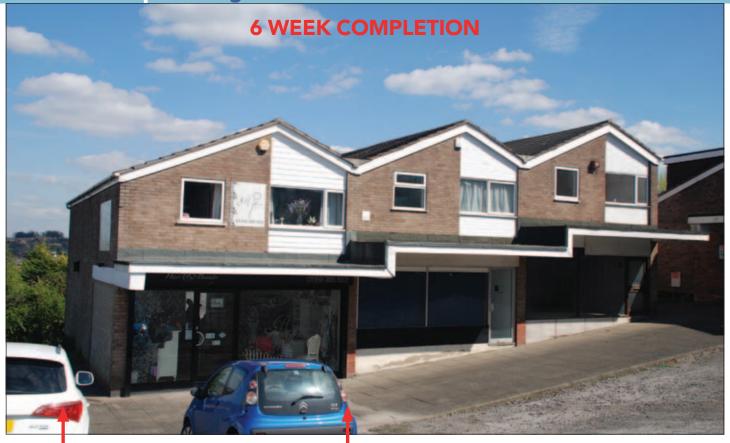

#### **PROPERTY**

A terraced building comprising a **Ground Floor Shop** with separate rear access to a **Self-Contained Flat** on the first floor. The property benefits from front lay-by parking and use of a rear service road.

# **Ground Floor Shop**

Gross Frontage 19'2" Built Depth 37'10"

**First Floor Flat** 

Not inspected - Believed to be 3 Rooms, Kitchen, Bathroom/WC