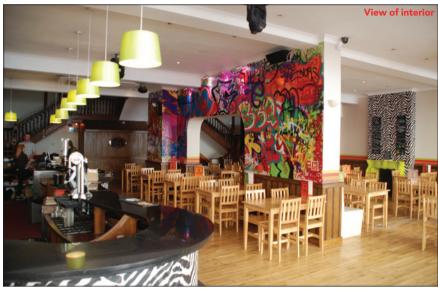

# **ACCOMMODATION**

**Ground Floor Double Restaurant (Approx. 200 Covers)** 

40'5" Gross Frontage 38'6" Internal Width Built Depth 53'11" Sales Area Approx 2,015 sq ft

WC **Basement** 

Kitchen/Store Area Approx 1,050 sq ft Ladies/Gents WCs

# **TENANCY**

The entire property is let on a full repairing and insuring lease to **R. Andrews as a BBQ / Grill Restaurant** for a term of 10 years from 1st April 2013 at a current rent of £36,000 per annum exclusive.