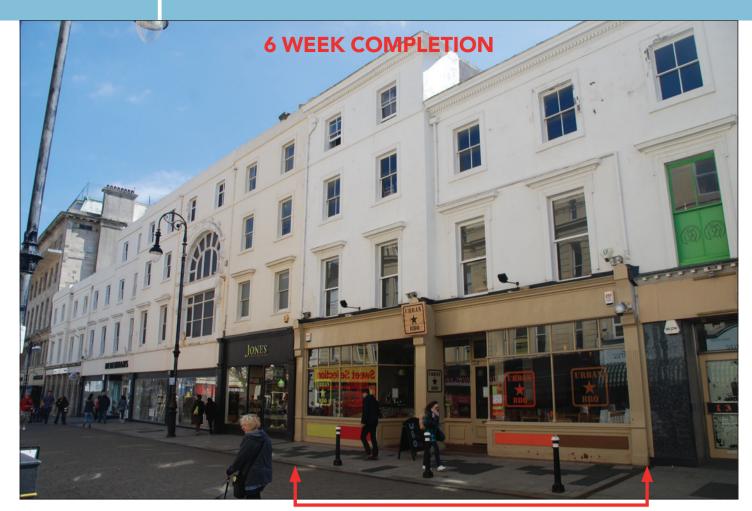

### **SITUATION**

Occupying a prominent position in the heart of the town's pedestrianised retail shopping, just a couple of doors from **Debenhams** and **HSBC** and amongst such other multiple retailers as Yates, Age UK, Costa Coffee and various Restaurants and

### **PROPERTY**

An attractive building comprising a **Ground** Floor Double Restaurant arranged on basement, ground, first and second floors with internal access to a Self-Contained **Flat** on the third floor.

# **ACCOMMODATION**

**Ground Floor Double Restaurant (Approx. 200 Covers)** 

40'5" Gross Frontage 38'6" Internal Width Built Depth 53'11" Sales Area Approx 2,015 sq ft

WC **Basement** 

Kitchen/Store Area Approx 1,050 sq ft Ladies/Gents WCs