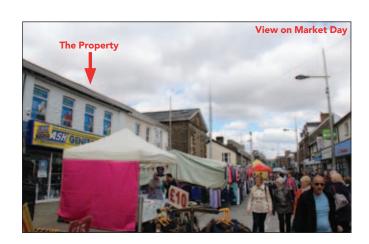

## **SITUATION**

Located on the main shopping thoroughfare in the town centre amongst a host of multiple and local traders including Savers, Shoe Zone, Specsavers, Thomson, Barclays Bank, Cheque Centre, Tenovous, Ladbrokes and Card Factory. In addition, there is a Street Market directly outside the property and along Bethcar Street every Friday.

Ebbw Vale is a busy market town lying just off the A465 some 8 miles east of Merthyr Tydfil and 25 miles north of Cardiff.