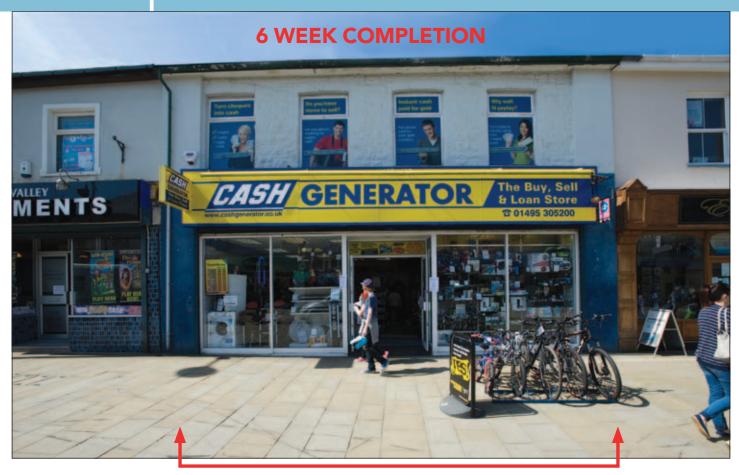

#### **PROPERTY**

A mid terrace building comprising a **Ground Floor Shop** with **Ancillary Accommodation** at first floor level. In addition, there is rear external access to a **Basement** (currently not used).

### **TENANCY**

The entire property is let on a full repairing and insuring lease to **SACCCS LTD t/a Cash Generator** for a term of 25 years from 25th November 1992 at a current rent of **£21,000 per annum** exclusive.