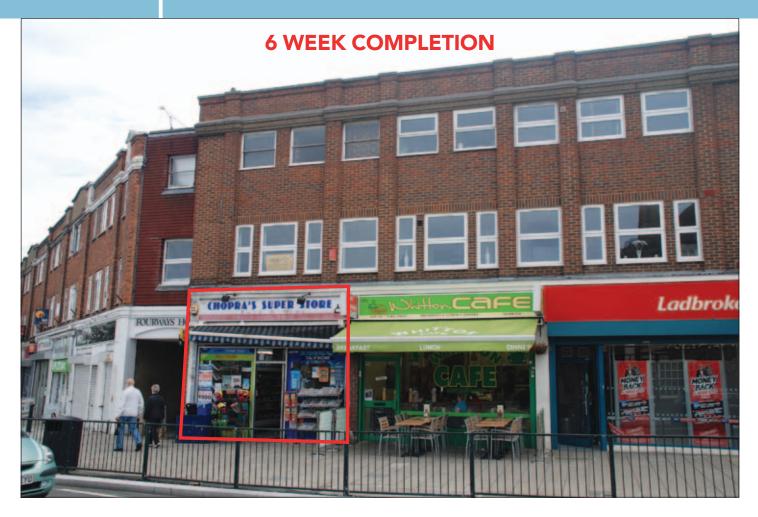

## SITUATION

Occupying a prominent trading position within this established retail parade next to the intersection with High Street, amongst such multiples as **Iceland, William Hill, Lidl** and **Ladbrokes** with Whitton Mainline Station in close proximity.

### PROPERTY

Forming part of a terraced building comprising a **Ground Floor Shop**.