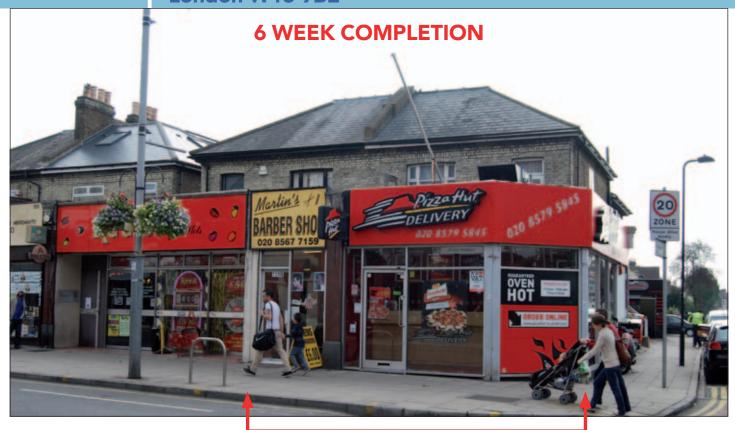

## **SITUATION**

Located at the junction of Coldershaw Road amongst such multiples as **Kwik-Fit**, **Albemarle Bond**, **Paddy Power**, **Coral**, **KFC** and many more.

West Ealing is a densely populated residential area approximately 7 miles from Central London and 8 miles from Heathrow Airport via the M4.

## **PROPERTY**

A corner building comprising **2 Ground Floor Shops**, one of which benefits from a separate side access to a **Self-Contained Flat** on part ground and first floor.

**VAT** is **NOT** payable in respect of this Lot

## **TENANCIES & ACCOMMODATION**

| Property                                                                                       | Accommodation                                                                                                                                                                                             | Lessee & Trade                                                                                                                                                                       | Term                                | Ann. Excl. Rental | Remarks                                                                              |
|------------------------------------------------------------------------------------------------|-----------------------------------------------------------------------------------------------------------------------------------------------------------------------------------------------------------|--------------------------------------------------------------------------------------------------------------------------------------------------------------------------------------|-------------------------------------|-------------------|--------------------------------------------------------------------------------------|
| No. 129A<br>(Ground Floor<br>Shop) and<br>No. 129C<br>(Part Ground<br>and First Floor<br>Flat) | Ground Floor Shop Gross Frontage 17'1" Internal Width 16'0" Built Depth 63'11" Total Area Approx 845 sq ft WC Part Ground & First Floor Flat Not inspected – Believed to be 4 Rooms, Kitchen, Bathroom/WC | Yum! III (UK) Ltd<br>(Pizza Hut Delivery<br>having 151 branches)<br>(T/O for Y/E 02/12/12<br>£20 m, Pre-Tax Profit<br>£14.6 m and Net<br>Worth £10.2 m)<br>(with AGA from HFC<br>UK) | 10 years from<br>24th March 2008    | £22,250           | FRI Rent Review June 2013 (Outstanding – Not yet actioned)                           |
| No. 129B<br>(Ground Floor<br>Shop)                                                             | Gross Frontage 7'1"<br>Internal Width 6'9"<br>Built Depth 21'2"<br>WC                                                                                                                                     | E. Bidaud t/a Martin<br>Barber Shop                                                                                                                                                  | 20 years from<br>25th December 2002 | £7,000            | FRI<br>Rent Reviews December<br>2012 (Outstanding –<br>Not yet actioned) and<br>2017 |
|                                                                                                |                                                                                                                                                                                                           |                                                                                                                                                                                      | TOTAL                               | £29 250           |                                                                                      |