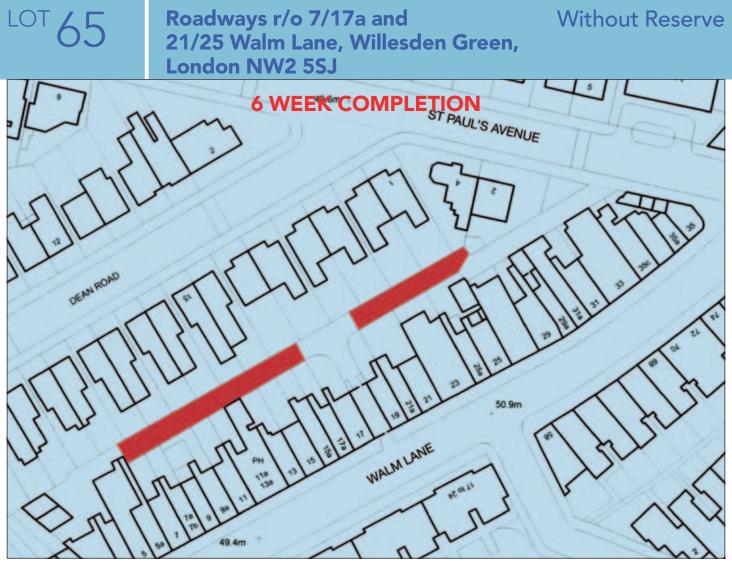

## SITUATION AND PROPERTY

Comprising:

- 1) The roadway to the rear of Nos 7/17a Walm Lane being approximately 168 ft in length.
- 2) The roadway to the rear of Nos 21/25 Walm Lane being aproximately 108 ft (max) in length.

Both roadways are accessed via an arched entrance from Walm Lane and from St. Paul's Avenue and within easy walking distance of Willesden Green Underground Station (Jubilee Line).