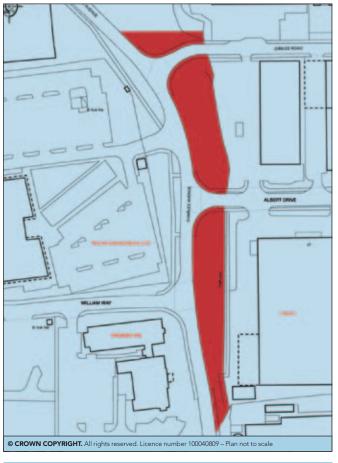

## **PROPERTY**

Comprising **3 Vacant Areas of Land** fronting Charles Avenue and being subject to any Public Rights of Way that may exist.

#### **ACCOMMODATION**

Area 1: Approx. 0.1 acres Area 2: Approx. 0.4 acres Area 3: Approx. 0.42 acres

#### **SITUATION**

Located just off the main A273 Jane Murray Way at the junction with Albert Drive, fronting Charles Avenue which is the main feeder road servicing a large Industrial Estate and Office Park, directly opposite a **Premier Inn** and a modern **Roche Diagnostics Facility** and adjacent to **Tesco**.