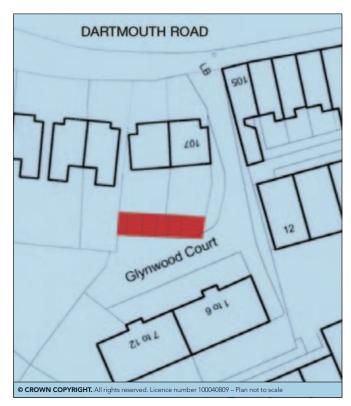

## **SITUATION**

Located to the front of a residential block known as Glynwood Court, directly off Dartmouth Road which in turn is close to the junction with the A205 South Circular Road some 5 miles south-east of Central London.

## **PROPERTY & ACCOMMODATION**

Comprising a block of 4 Adjacent Garages.

VAT is NOT payable in respect of this Lot

FREEHOLD offered with FULL VACANT POSSESSION