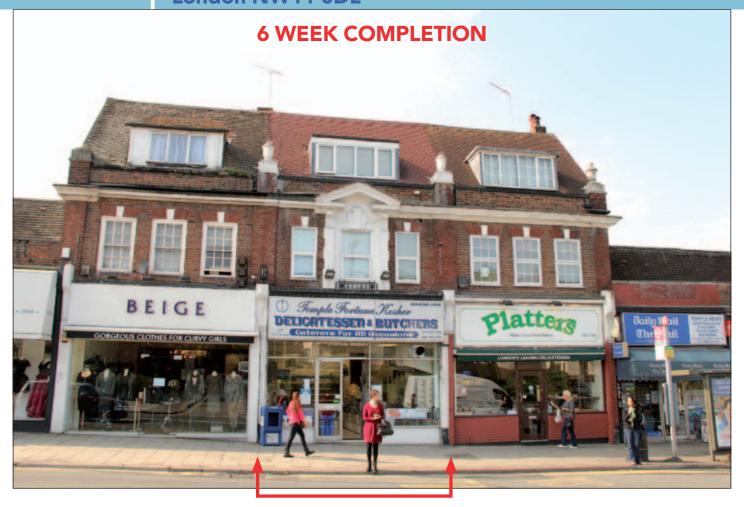

## **SITUATION**

Located close to the junction with Hallswelle Road in this well established retail thoroughfare, adjacent to **Platters** and **Daniels**, opposite **The Pantiles**, serving the surrounding affluent residential community.

## **PROPERTY**

A mid terraced building comprising a **Ground Floor Shop** with separate rear access to a large Upper Part on first and second floors which has been tastefully converted into **4 Self-Contained Flats** with gas central heating and uPVC windows.