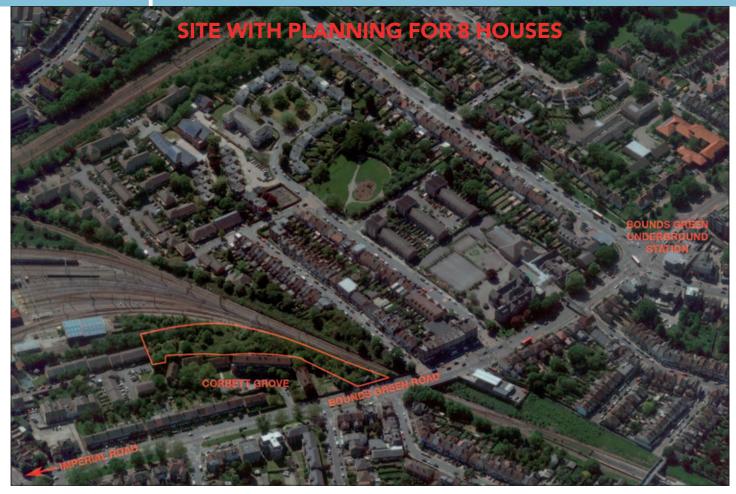

### Site r/o Corbett Grove, Bounds Green, London N22

Reserve below £975,000 6 WEEK COMPLETION

#### SITUATION

Located in this popular residential area only a few hundred yards from Bounds Green Underground Station (Piccadilly Line) and Bowes Park (Main Line Station) close to Alexandra Park and the many shops of Wood Green.

#### PROPERTY

A Large Irregular Shaped Site of Approximately 0.87 Acres (3,527 sq metres) to the rear of Corbett Grove with Planning for 8 x 3 Bedroom Houses (See House Types). The site currently includes 2 Advertising Hoardings (see Note) fronting Bounds Green Road and road access is via Imperial Road.