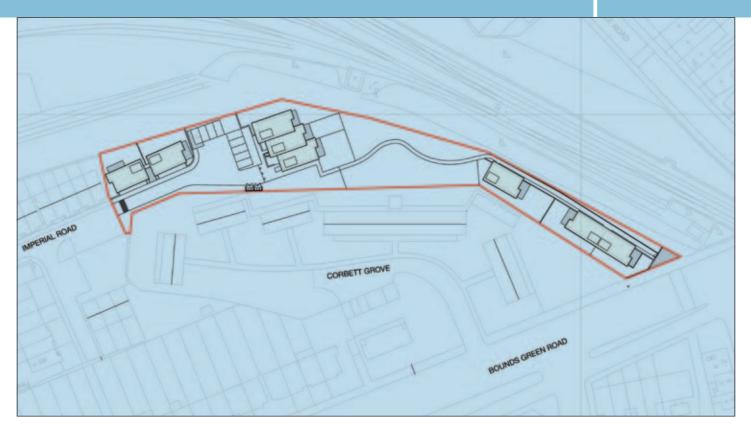

#### PROPERTY

A Large Irregular Shaped Site of Approximately 0.87 Acres (3,527 sq metres) to the rear of Corbett Grove with Planning for 8 x 3 Bedroom Houses (See House Types). The site currently includes 2 Advertising Hoardings (see Note) fronting Bounds Green Road and road access is via Imperial Road.

#### **PLANNING**

Planning Permission was granted on the 22nd November 2012 by the London Borough of Haringey (**Planning ref HGY/2012/0214**) for the 'Erection of 8 x two storey dwellings, comprising of four different house types with a mixture of detached, link detached and semi-detached properties'. There is a Section 106 payment of £66,048.

#### **House Types:**

Type A: Semi-Detached Type B: Semi-Detached Type C: Linked Type D: Detached Approx. 1,184 sq ft Approx. 1,216 sq ft Approx. 1,184 sq ft Approx. 1,184 sq ft

All Houses to have the following Accommodation: Ground Floor: Kitchen/Dining, Living, Utility, WC. First Floor: 3 Bedrooms (1 En-Suite), Bathroom/WC