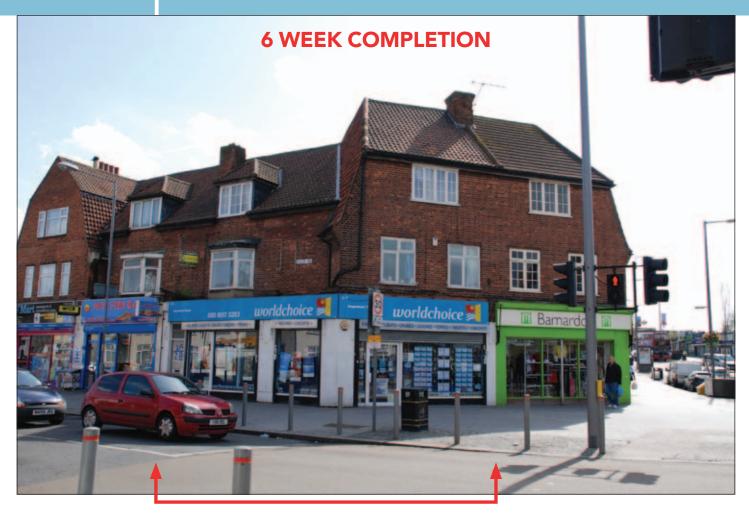

### **SITUATION**

Occupying a prominent trading position fronting both Reede Road and Heathway, adjacent to a **Barnardos** and close to branches of **Nationwide**, **Lidl**, **Iceland**, **Papa Johns**, **Cash Converters** and **Swinton**, as well as being within close proximity of Dagenham Heathway Station (District Line). Dagenham enjoys excellent road access via the A13 being some 12 miles east of Central London and approximately 5 miles east of the **2012 Olympic Village**.

### **PROPERTY**

A substantial corner building comprising a **Ground Floor Shop** with separate front access to **2 Self-Contained Flats** at first and second floor levels.

There is a rear service road allowing vehicular access for unloading.