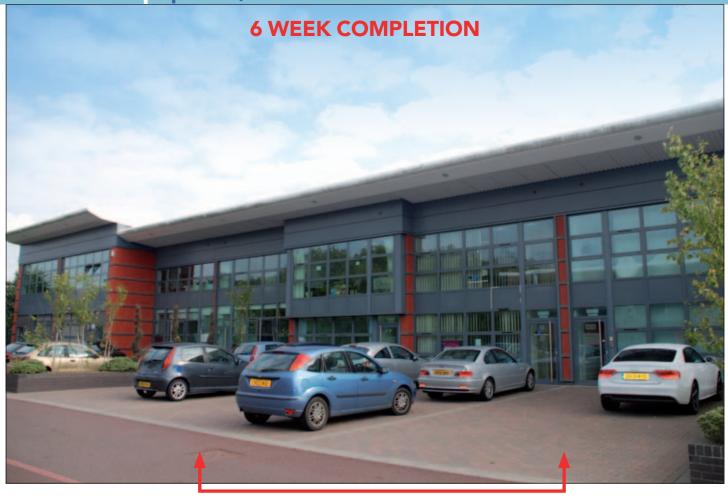

#### SITUATION

Located on the established Orion Court Business Park which houses an array of Professional occupiers and benefits from easy access to the A14 approximately 5 miles north-west of Ipswich Town Centre.

#### PROPERTY

Forming part of a modern purpose built development comprising:

**Units 6 – 10: 5 Self-Contained Office Units** with forecourt parking let on 999 year leases.

**Unit 11: A Self-Contained Office Unit** planned on the first floor benefitting from air-conditioning (not tested), suspended ceilings and paved forecourt parking for approximately 2 cars.