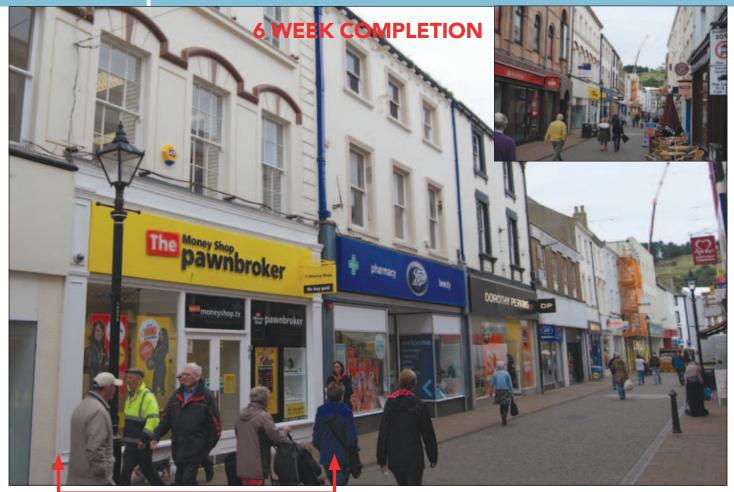

### 25 King Street, Whitehaven, Cumbria CA28 7JN

Reserve below £225,000 GROSS YIELD 10.44%

#### SITUATION

The property occupies a prominent position in this prime pedestrianized retail location adjacent to **Boots** and within close proximity to other multiples such as **M & Co, Dorothy Perkins, Greggs, Costa Coffee, Burton Menswear** and many others.

#### PROPERTY

A mid terraced double fronted building comprising a **Ground Floor Shop** with **Basement** plus internal access to **Ancillary Accomodation** on the First Floor and **Office/Storage** on the Second Floor.