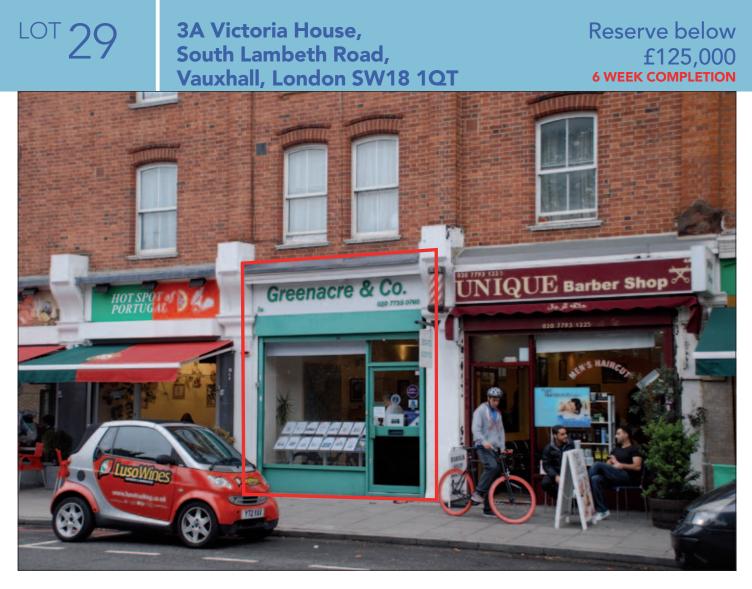

#### SITUATION

Occupying a prominent position in the heart of this busy residential suburb just a short distance from Vauxhall Underground Station and the Oval Cricket Ground approximately 2 miles south-west of Central London.

#### PROPERTY

Comprising a Ground Floor Shop with Basement

#### TENANCY

The property is let on a repairing and insuring lease (subject to a schedule of condition) to **Greenacre (Property Management) Limited as Estate Agents** for a term of 9 years from 5th November 2010 at a current rent of **£10,000 per annum** exclusive.